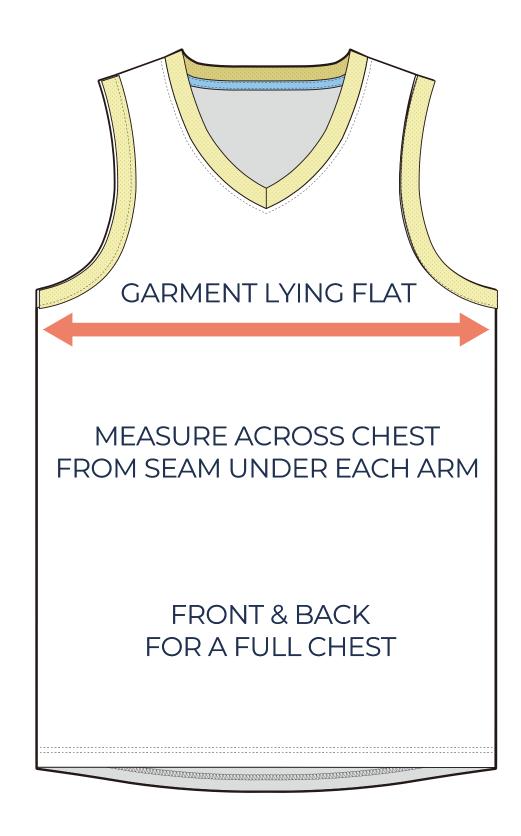

#### **ADULT SIZING**

| SIZING CHART(inches) | \$    | <b>M</b> 20.47 30.71 31.69 | L        | XL    | 2XL   | 3XL        | 4XL        | 5XL        |
|----------------------|-------|----------------------------|----------|-------|-------|------------|------------|------------|
| 1/2 Chest            | 19.29 |                            | 21.65    | 22.83 | 24.02 | 25.20      | 26.38      | 27.56      |
| Front length (HSP)   | 29.72 |                            | 31.69    | 32.68 | 33.66 | 34.65      | 35.24      | 35.83      |
| Back length (HSP)    | 30.71 |                            | 32.68    | 33.66 | 34.65 | 35.63      | 36.61      | 37.60      |
| SIZING CHART(cm)     | \$    | <b>M</b> 52.00 78.00 80.50 | <b>L</b> | XL    | 2XL   | <b>3XL</b> | <b>4XL</b> | <b>5XL</b> |
| 1/2 Chest            | 49.00 |                            | 55.00    | 58.00 | 61.00 | 64.00      | 67.00      | 70.00      |
| Front length (HSP)   | 75.50 |                            | 80.50    | 83.00 | 85.50 | 88.00      | 89.50      | 91.00      |
| Back length (HSP)    | 78.00 |                            | 83.00    | 85.50 | 88.00 | 90.50      | 93.00      | 95.50      |

## HALF CHEST FULL CHEST