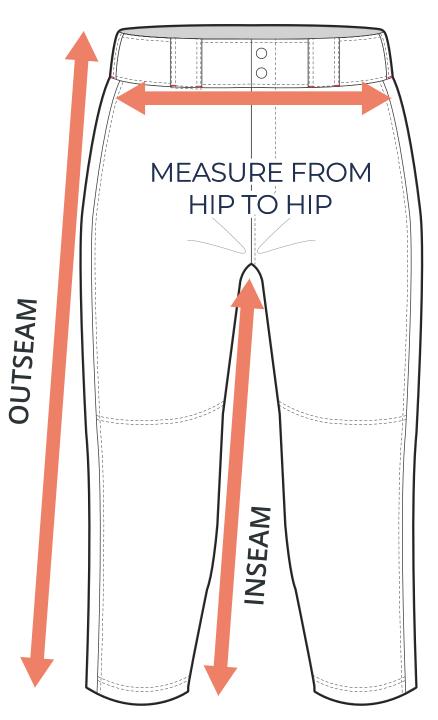

#### ADULT SIZING

| SIZING CHART(inches)<br>1/2 Hip<br>Inseam<br>Outseam | <b>S</b><br>20.47<br>20.67<br>30.12 | M<br>21.65<br>21.65<br>30.91 | L<br>22.83<br>22.64<br>31.89 | XL<br>24.80<br>23.03<br>32.68 | 25.98<br>23.62<br>33.66 | <b>3XL</b><br>27.17<br>24.21<br>34.84 |
|------------------------------------------------------|-------------------------------------|------------------------------|------------------------------|-------------------------------|-------------------------|---------------------------------------|
| SIZING CHART(cm)                                     | <b>S</b>                            | M                            | L                            | XL                            | 2XL                     | 3XL                                   |
| 1/2 Hip                                              | 52.00                               | 55.00                        | 58.00                        | 63.00                         | 66.00                   | 69.00                                 |
| Inseam                                               | 52.50                               | 55.00                        | 57.50                        | 58.50                         | 60.00                   | 61.50                                 |
| Outseam                                              | 76.50                               | 78.50                        | 81.00                        | 83.00                         | 85.50                   | 88.50                                 |

#### **YOUTH SIZING**

| SIZING CHART(inches) | <b>YS</b> | <b>YM</b> | YL    | YXL   |
|----------------------|-----------|-----------|-------|-------|
| 1/2 Hip              | 15.35     | 16.54     | 17.72 | 19.29 |
| Inseam               | 17.13     | 17.32     | 18.11 | 19.29 |
| Outseam              | 23.62     | 24.80     | 26.18 | 27.36 |
| SIZING CHART(cm)     | <b>YS</b> | <b>YM</b> | YL    | YXL   |
| 1/2 Hip              | 39.00     | 42.00     | 45.00 | 49.00 |
| Inseam               | 43.50     | 44.00     | 46.00 | 49.00 |
| Outseam              | 60.00     | 63.00     | 66.50 | 69.50 |

### HALF HIP INSEAM/OUTSEAM