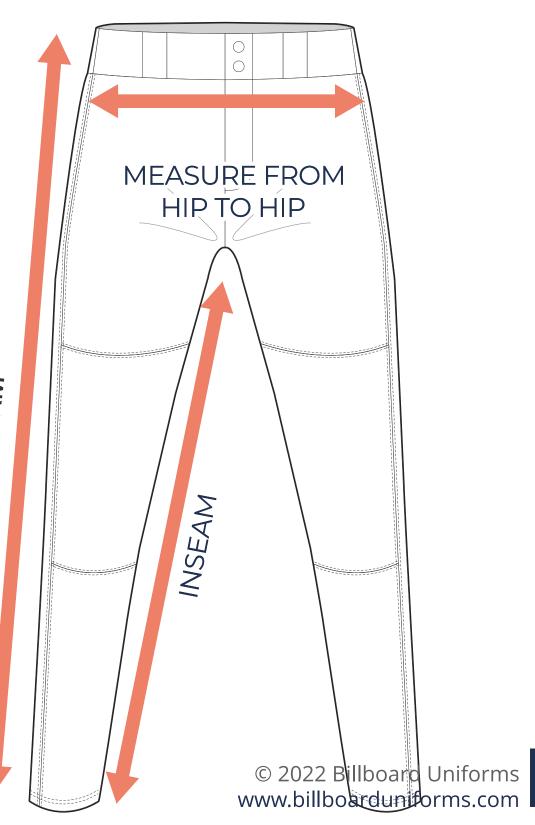

#### ADULT SIZING

| SIZING CHART(inches)<br>1/2 Hip | <b>S</b><br>20.47 | M<br>21.65 | L<br>22.83 | <b>XL</b><br>24.80 | 2XL<br>25.98 | <b>3XL</b> 27.17 |
|---------------------------------|-------------------|------------|------------|--------------------|--------------|------------------|
| Inseam                          | 29.53             | 31.10      | 32.28      | 33.07              | 33.86        | 34.65            |
| Outseam                         | 40.16             | 41.34      | 42.52      | 43.70              | 44.88        | 46.46            |
|                                 |                   |            |            |                    | 21/1         | 274              |
| SIZING CHART(cm)                | S                 | м          | L          | XL                 | 2XL          | 3XL              |
| 1/2 Hip                         | 52.00             | 55.00      | 58.00      | 63.00              | 66.00        | 69.00            |
| Inseam                          | 75.00             | 79.00      | 82.00      | 84.00              | 86.00        | 88.00            |
| Outseam                         | 102.00            | 105.00     | 108.00     | 111.00             | 114.00       | 118.00           |

#### **YOUTH SIZING**

| SIZING CHART(inches) | <b>YXS</b> | <b>YS</b> | <b>YM</b> | YL        |
|----------------------|------------|-----------|-----------|-----------|
| 1/2 Hip              | 14.17      | 15.35     | 16.54     | 17.72     |
| Inseam               | 22.44      | 23.62     | 24.41     | 25.98     |
| Outseam              | 29.92      | 31.50     | 33.07     | 35.04     |
| SIZING CHART(cm)     | <b>YXS</b> | <b>YS</b> | <b>YM</b> | <b>YL</b> |
| 1/2 Hip              | 36.00      | 39.00     | 42.00     | 45.00     |
| Inseam               | 57.00      | 60.00     | 62.00     | 66.00     |
| Outseam              | 76.00      | 80.00     | 84.00     | 89.00     |

## HALF HIP INSEAM/OUTSEAM