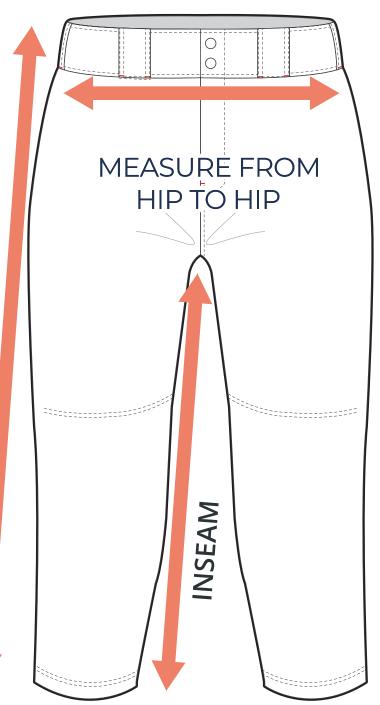

#### ADULT SIZING

| SIZING CHART(inches)<br>1/2 Hip<br>Inseam<br>Outseam | <b>S</b><br>20.47<br>20.67<br>30.12 | M<br>21.65<br>21.65<br>30.91 | L<br>22.83<br>22.64<br>31.89 | XL<br>24.80<br>23.03<br>32.68 | 25.98<br>23.62<br>33.66 | <b>3XL</b><br>27.17<br>24.21<br>34.84 |
|------------------------------------------------------|-------------------------------------|------------------------------|------------------------------|-------------------------------|-------------------------|---------------------------------------|
| SIZING CHART(cm)                                     | <b>S</b>                            | M                            | L                            | XL                            | <b>2XL</b>              | <b>3XL</b>                            |
| 1/2 Hip                                              | 52.00                               | 55.00                        | 58.00                        | 63.00                         | 66.00                   | 69.00                                 |
| Inseam                                               | 52.50                               | 55.00                        | 57.50                        | 58.50                         | 60.00                   | 61.50                                 |
| Outseam                                              | 76.50                               | 78.50                        | 81.00                        | 83.00                         | 85.50                   | 88.50                                 |

#### **YOUTH SIZING**

| SIZING CHART(inches) | <b>YS</b> | <b>YM</b> | YL    | YXL   |
|----------------------|-----------|-----------|-------|-------|
| 1/2 Hip              | 15.35     | 16.54     | 17.72 | 19.29 |
| Inseam               | 17.13     | 17.32     | 18.11 | 19.29 |
| Outseam              | 23.62     | 24.80     | 26.18 | 27.36 |
| SIZING CHART(cm)     | <b>YS</b> | <b>YM</b> | YL    | YXL   |
| 1/2 Hip              | 39.00     | 42.00     | 45.00 | 49.00 |
| Inseam               | 43.50     | 44.00     | 46.00 | 49.00 |
| Outseam              | 60.00     | 63.00     | 66.50 | 69.50 |

### HALF HIP INSEAM/OUTSEAM