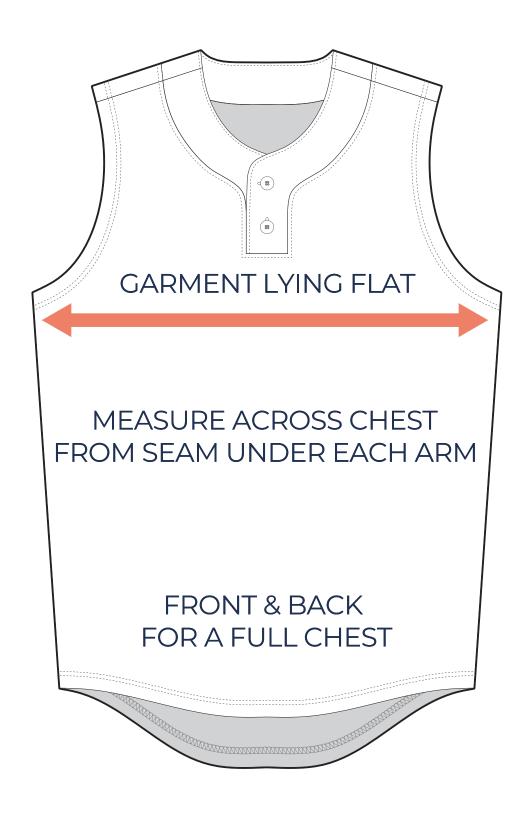

| 17.72                         | 18.70                                | 19.69                        |
|                                                                                | 23.82                         | 25.39                         | 26.97                                | 28.54                        |
|                                                                                | 25.79                         | 27.36                         | 28.94                                | 30.51                        |
| SIZING CHART(cm)  1/2 Chest  Front length (From CB)  Back length (From CB)     | YS<br>42.50<br>60.50<br>65.50 | YM<br>45.00<br>64.50<br>69.50 | <b>YL</b><br>47.50<br>68.50<br>73.50 | <b>YXL</b> 50.00 72.50 77.50 |

## HALF CHEST FULL CHEST