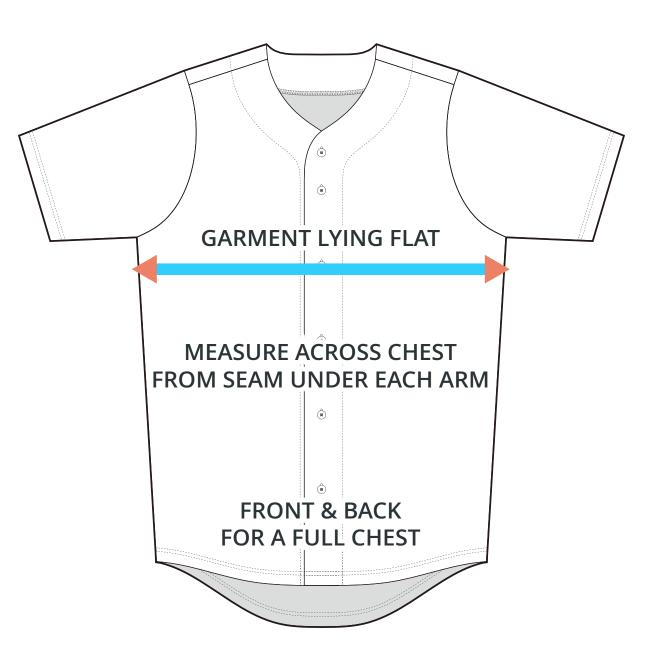

| 18.70                       | 19.69                        |
|                                                                               | 22.24                        | 23.82                       | 25.39                       | 26.97                       | 28.94                        |
|                                                                               | 24.21                        | 25.79                       | 27.36                       | 28.94                       | 30.51                        |
| SIZING CHART(cm)  1/2 Chest  Front length (From CB)  Back length (From CB)    | <b>YXS</b> 40.00 56.50 61.50 | <b>YS</b> 42.50 60.50 65.50 | <b>YM</b> 45.00 64.50 69.50 | <b>YL</b> 47.50 68.50 73.50 | <b>YXL</b> 50.00 73.50 77.50 |

## HALF CHEST FULL CHEST