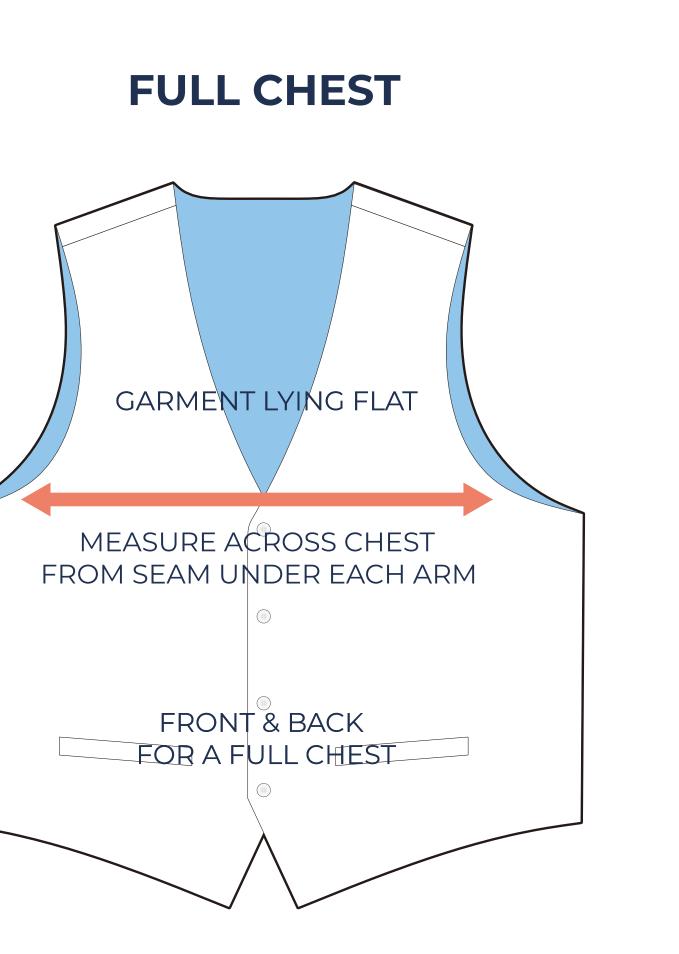

## ADULT SIZING

| SIZING CHART(inches) | XS    | S     | м     | L     | XL    | 2XL   | 3XL   | 4XL   |
|----------------------|-------|-------|-------|-------|-------|-------|-------|-------|
| 1/2 Chest            | 18.11 | 19.69 | 21.26 | 23.23 | 25.20 | 27.17 | 28.74 | 30.31 |
| Front length (HSP)   | 25.98 | 26.38 | 26.77 | 27.17 | 27.56 | 28.35 | 29.13 | 30.31 |
|                      |       |       |       |       |       |       |       |       |
|                      |       |       |       |       |       |       |       |       |
| SIZING CHART(cm)     | xs    | s     | м     | L     | XL    | 2XL   | 3XL   | 4XL   |
|                      |       |       |       |       |       |       |       |       |
| 1/2 Chest            | 46.00 | 50.00 | 54.00 | 59.00 | 64.00 | 69.00 | 73.00 | 77.00 |
| Front length (HSP)   | 66.00 | 67.00 | 68.00 | 69.00 | 70.00 | 72.00 | 74.00 | 77.00 |

To find your size, compare measurements with a similar garment that fits you well.

© 2022 Billboard Uniforms www.billboarduniforms.com