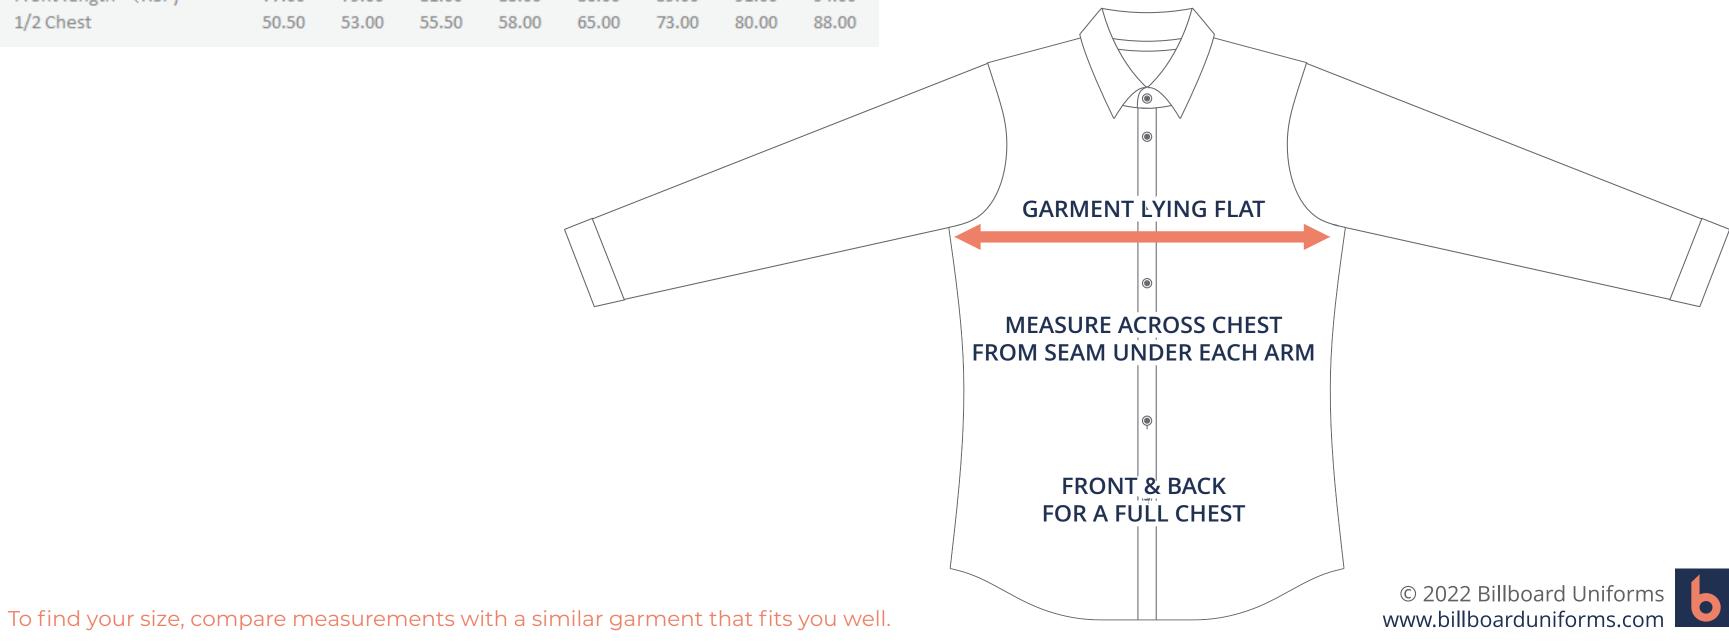

## **ADULT SIZING**

| SIZING CHART(inches) Front length (HSP) 1/2 Chest | XS                    | \$                         | M                          | L                          | XL                          | 2XL                          | 3XL                          | <b>4XL</b>             |
|---------------------------------------------------|-----------------------|----------------------------|----------------------------|----------------------------|-----------------------------|------------------------------|------------------------------|------------------------|
|                                                   | 30.31                 | 31.10                      | 31.89                      | 32.68                      | 33.86                       | 35.04                        | 35.83                        | 37.01                  |
|                                                   | 19.88                 | 20.87                      | 21.85                      | 22.83                      | 25.59                       | 28.74                        | 31.50                        | 34.65                  |
| SIZING CHART(cm) Front length (HSP) 1/2 Chest     | <b>XS</b> 77.00 50.50 | <b>S</b><br>79.00<br>53.00 | <b>M</b><br>81.00<br>55.50 | <b>L</b><br>83.00<br>58.00 | <b>XL</b><br>86.00<br>65.00 | <b>2XL</b><br>89.00<br>73.00 | <b>3XL</b><br>91.00<br>80.00 | <b>4XL</b> 94.00 88.00 |

## HALF CHEST FULL CHEST