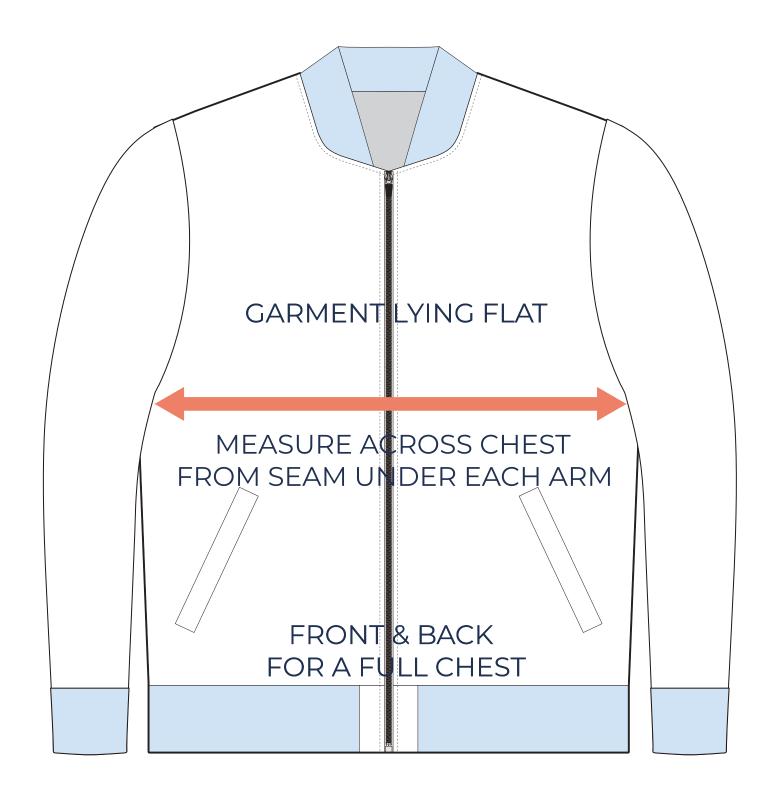

G CHART(inches) | YXS   | YS    | ΥM    | YL    | YXL   |
|----------------------|-------|-------|-------|-------|-------|
| 1/2 Chest            | 16.14 | 17.32 | 18.50 | 19.69 | 20.87 |
| Front length (HSP)   | 19.69 | 21.26 | 22.83 | 24.41 | 25.98 |
| Back length (HSP)    | 19.69 | 21.26 | 22.83 | 24.41 | 25.98 |
|                      |       |       |       |       |       |
|                      |       |       |       |       |       |
| SIZING CHART(cm)     | YXS   | YS    | YM    | YL    | YXL   |
| 1/2 Chest            | 41.00 | 44.00 | 47.00 | 50.00 | 53.00 |
| Front length (HSP)   | 50.00 | 54.00 | 58.00 | 62.00 | 66.00 |
| Back length (HSP)    | 50.00 | 54.00 | 58.00 | 62.00 | 66.00 |
|                      |       |       |       |       |       |

## HALF CHEST FULL CHEST