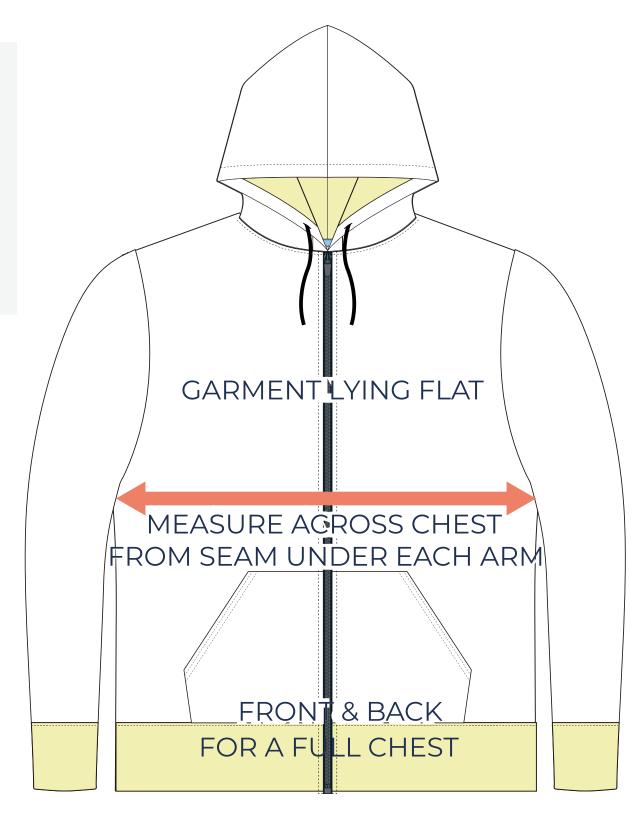

| <b>YS</b>             | YM                    | <b>YL</b>                   | <b>YXL</b>             |
|--------------------------------------------------------|-----------------------|-----------------------|-----------------------------|------------------------|
| 1/2 Chest                                              | 17.32                 | 18.11                 | 18.90                       | 19.69                  |
| Back length (From CB)                                  | 20.47                 | 22.05                 | 23.62                       | 25.20                  |
| SIZING CHART(cm)<br>1/2 Chest<br>Back length (From CB) | <b>YS</b> 44.00 52.00 | <b>YM</b> 46.00 56.00 | <b>YL</b><br>48.00<br>60.00 | <b>YXL</b> 50.00 64.00 |

## HALF CHEST FULL CHEST