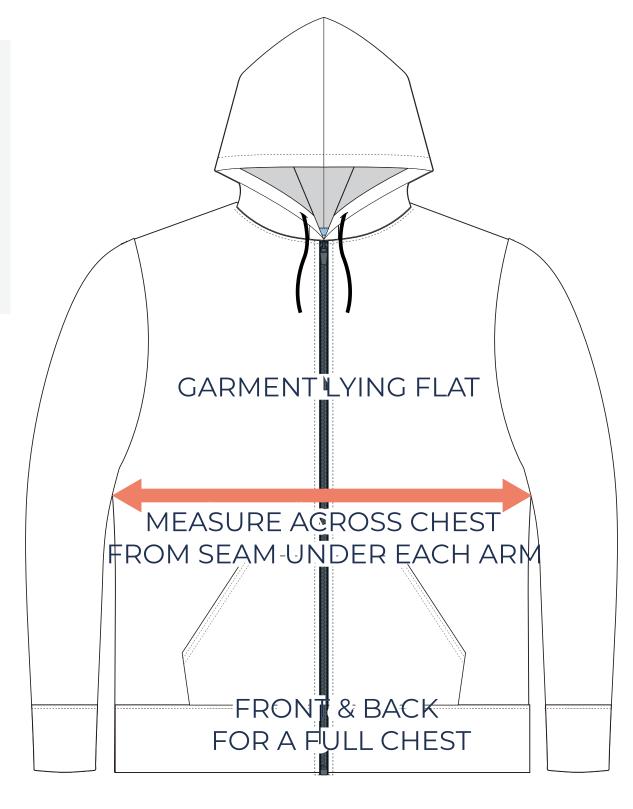

<br>79.00 | <b>5XL</b><br>85.00<br>81.00 | <b>6XL</b><br>90.00<br>83.00 | <b>7XL</b><br>95.00<br>85.00 | <b>8XL</b><br>100.00<br>87.00 |  |

#### **YOUTH SIZING**

| SIZING CHART(inches)  | <b>YS</b> | YM        | <b>YL</b> | <b>YXL</b>             |
|-----------------------|-----------|-----------|-----------|------------------------|
| 1/2 Chest             | 17.32     | 18.11     | 18.90     | 19.69                  |
| Back length (From CB) | 20.47     | 22.05     | 23.62     | 25.20                  |
| SIZING CHART(cm)      | <b>YS</b> | <b>YM</b> | <b>YL</b> | <b>YXL</b> 50.00 64.00 |
| 1/2 Chest             | 44.00     | 46.00     | 48.00     |                        |
| Back length (From CB) | 52.00     | 56.00     | 60.00     |                        |

## HALF CHEST FULL CHEST