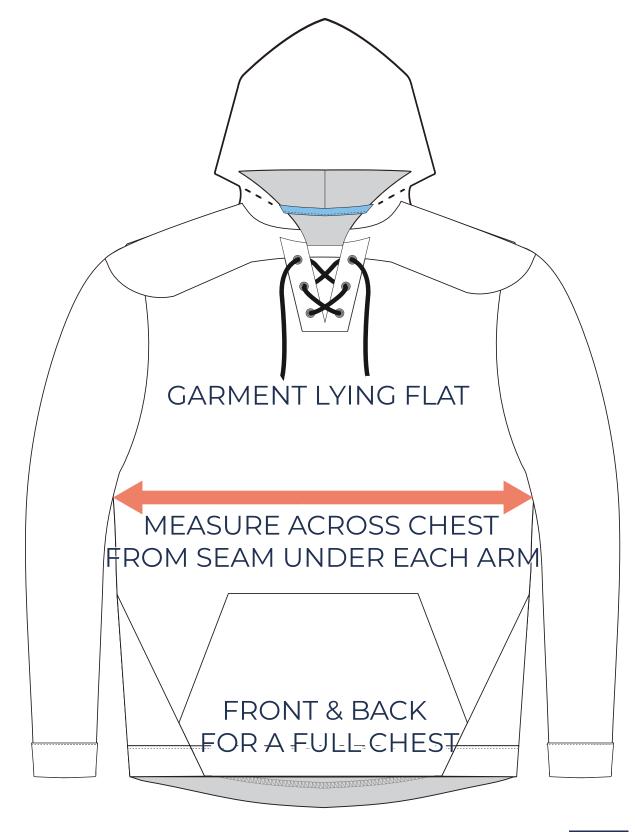

| 18.90                       | 19.69                        |
|                                                                             | 20.47                          | 22.05                       | 23.62                       | 25.20                       | 26.77                        |
|                                                                             | 18.90                          | 20.47                       | 22.05                       | 23.62                       | 25.20                        |
| SIZING CHART(cm)  1/2 Chest  Back length (From CB)  Front length (From CB)  | YXS<br>42.00<br>52.00<br>48.00 | <b>YS</b> 44.00 56.00 52.00 | <b>YM</b> 46.00 60.00 56.00 | <b>YL</b> 48.00 64.00 60.00 | <b>YXL</b> 50.00 68.00 64.00 |

## HALF CHEST FULL CHEST