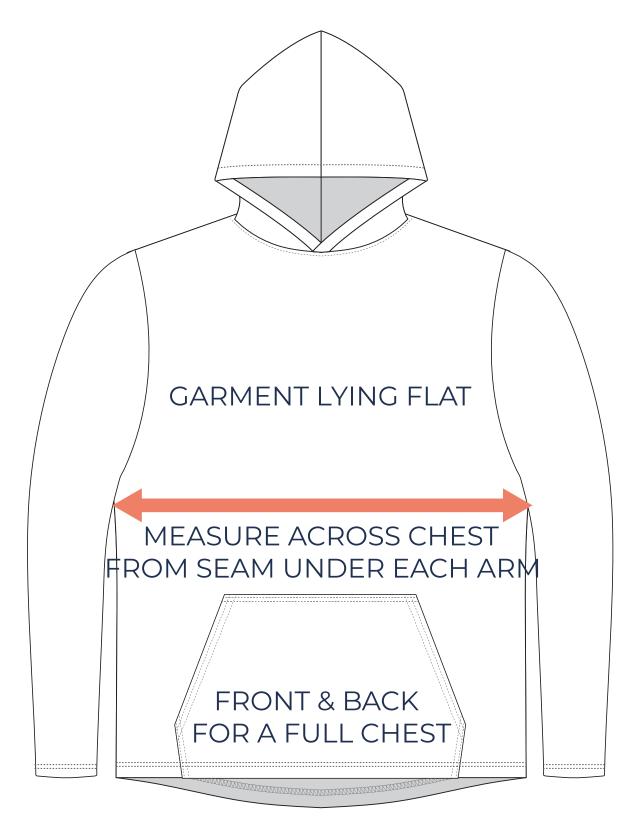

#### **ADULT SIZING**

| SIZING CHART(inches) 1/2 Chest Front length (HSP) Back length (HSP) | \$    | M                          | L        | XL        | 2XL   | 3XL        | <b>4XL</b> | <b>5XL</b> |
|---------------------------------------------------------------------|-------|----------------------------|----------|-----------|-------|------------|------------|------------|
|                                                                     | 20.87 | 22.05                      | 23.23    | 24.80     | 26.77 | 28.74      | 30.71      | 32.68      |
|                                                                     | 27.56 | 28.74                      | 29.92    | 31.10     | 31.89 | 32.68      | 33.46      | 34.25      |
|                                                                     | 27.56 | 28.74                      | 29.92    | 31.10     | 31.89 | 32.68      | 33.46      | 34.25      |
| SIZING CHART(cm)                                                    | \$    | <b>M</b> 56.00 73.00 73.00 | <b>L</b> | <b>XL</b> | 2XL   | <b>3XL</b> | <b>4XL</b> | <b>5XL</b> |
| 1/2 Chest                                                           | 53.00 |                            | 59.00    | 63.00     | 68.00 | 73.00      | 78.00      | 83.00      |
| Front length (HSP)                                                  | 70.00 |                            | 76.00    | 79.00     | 81.00 | 83.00      | 85.00      | 87.00      |
| Back length (HSP)                                                   | 70.00 |                            | 76.00    | 79.00     | 81.00 | 83.00      | 85.00      | 87.00      |

## HALF CHEST FULL CHEST