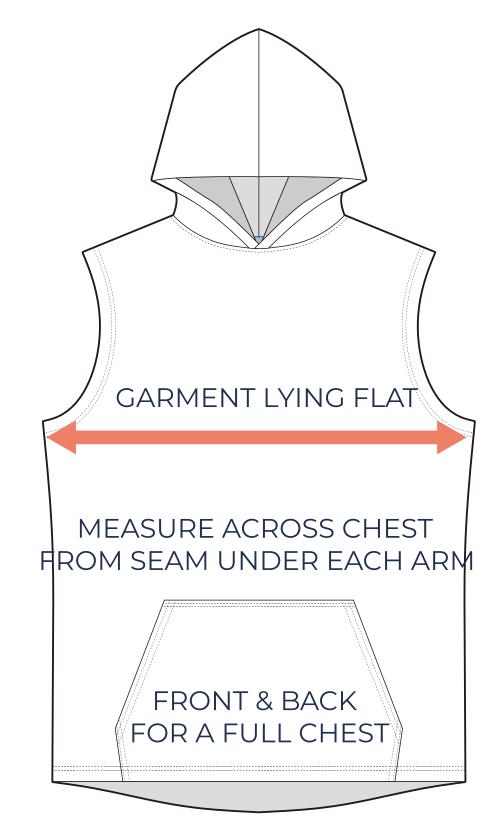

#### **ADULT SIZING**

| SIZING CHART(inches) 1/2 Chest Front length (HSP) Back length (HSP) | \$    | M                          | L        | XL    | 2XL   | 3XL        | <b>4XL</b> | <b>5XL</b> |
|---------------------------------------------------------------------|-------|----------------------------|----------|-------|-------|------------|------------|------------|
|                                                                     | 20.87 | 22.05                      | 23.23    | 24.80 | 26.77 | 28.74      | 30.71      | 32.68      |
|                                                                     | 27.56 | 28.74                      | 29.92    | 31.10 | 31.89 | 32.68      | 33.46      | 34.25      |
|                                                                     | 27.56 | 28.74                      | 29.92    | 31.10 | 31.89 | 32.68      | 33.46      | 34.25      |
| SIZING CHART(cm)                                                    | \$    | <b>M</b> 56.00 73.00 73.00 | <b>L</b> | XL    | 2XL   | <b>3XL</b> | <b>4XL</b> | <b>5XL</b> |
| 1/2 Chest                                                           | 53.00 |                            | 59.00    | 63.00 | 68.00 | 73.00      | 78.00      | 83.00      |
| Front length (HSP)                                                  | 70.00 |                            | 76.00    | 79.00 | 81.00 | 83.00      | 85.00      | 87.00      |
| Back length (HSP)                                                   | 70.00 |                            | 76.00    | 79.00 | 81.00 | 83.00      | 85.00      | 87.00      |

## HALF CHEST FULL CHEST