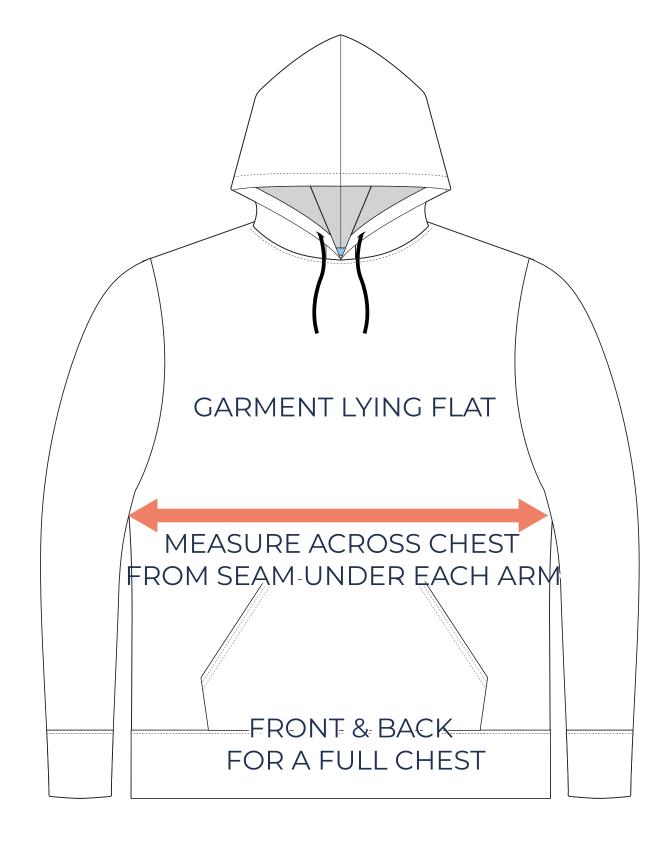

|                  |                 |                 |                    |                  |  |
| SIZING CHART(cm)                  | YXS              | YS              | ΥM              | YL                 | YXL              |  |
| 1/2 Chest                         | 41.00            | 44.00           | 47.00           | 50.00              | 53.00            |  |
| Front length (HSP)                | 50.00            | 54.00           | 58.00           | 62.00              | 66.00            |  |
| Back length (HSP)                 | 50.00            | 54.00           | 58.00           | 62.00              | 66.00            |  |
|                                   |                  |                 |                 |                    |                  |  |

## **FULL CHEST**