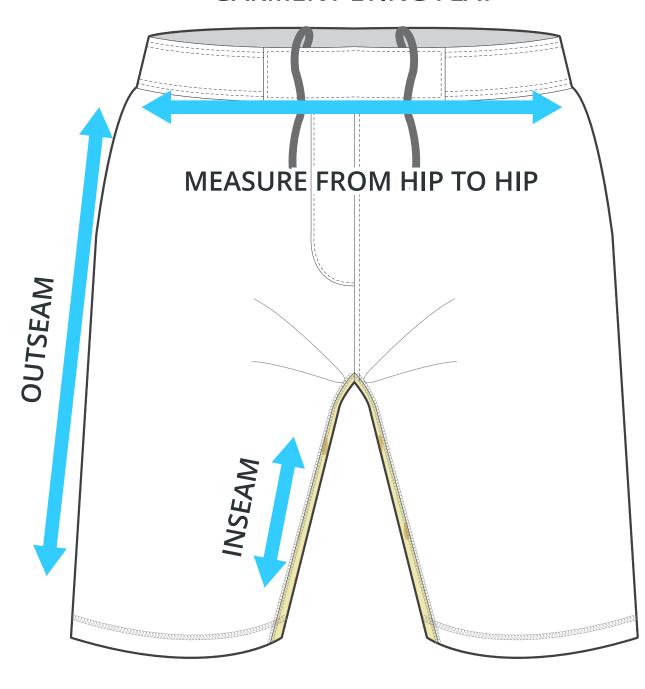

# HALF HIP INSEAM/OUTSEAM

#### **GARMENT LYING FLAT**

To find your size, compare measurements with a similar garment that fits you well.

#### **ADULT SIZING**

| SIZING CHART(inches) | \$    | M                          | L        | XL    | 2XL   | 3XL        |
|----------------------|-------|----------------------------|----------|-------|-------|------------|
| 1/2 Hip              | 22.05 | 23.23                      | 24.41    | 25.59 | 26.77 | 27.56      |
| Outseam              | 20.47 | 21.26                      | 21.65    | 22.44 | 22.83 | 23.23      |
| Inseam               | 9.06  | 9.45                       | 9.84     | 9.84  | 9.84  | 9.84       |
| SIZING CHART(cm)     | \$    | <b>M</b> 59.00 54.00 24.00 | <b>L</b> | XL    | 2XL   | <b>3XL</b> |
| 1/2 Hip              | 56.00 |                            | 62.00    | 65.00 | 68.00 | 70.00      |
| Outseam              | 52.00 |                            | 55.00    | 57.00 | 58.00 | 59.00      |
| Inseam               | 23.00 |                            | 25.00    | 25.00 | 25.00 | 25.00      |

#### **YOUTH SIZING**

| SIZING CHART(inches) | Y2XS  | YXS   | YS    | ΥM    | YL    | YXL   |
|----------------------|-------|-------|-------|-------|-------|-------|
| 1/2 Hip              | 14.96 | 16.14 | 17.32 | 18.50 | 19.69 | 20.87 |
| Outseam              | 15.75 | 16.54 | 17.32 | 18.11 | 18.90 | 19.69 |
| Inseam               | 6.69  | 7.09  | 7.48  | 7.87  | 8.66  | 8.66  |
|                      |       |       |       |       |       |       |
|                      |       |       |       |       |       |       |
| SIZING CHART(cm)     | Y2XS  | YXS   | YS    | YM    | YL    | YXL   |
| 1/2 Hip              | 38.00 | 41.00 | 44.00 | 47.00 | 50.00 | 53.00 |
| Outseam              | 40.00 | 42.00 | 44.00 | 46.00 | 48.00 | 50.00 |
| Inseam               | 17.00 | 18.00 | 19.00 | 20.00 | 22.00 | 22.00 |
|                      |       |       |       |       |       |       |