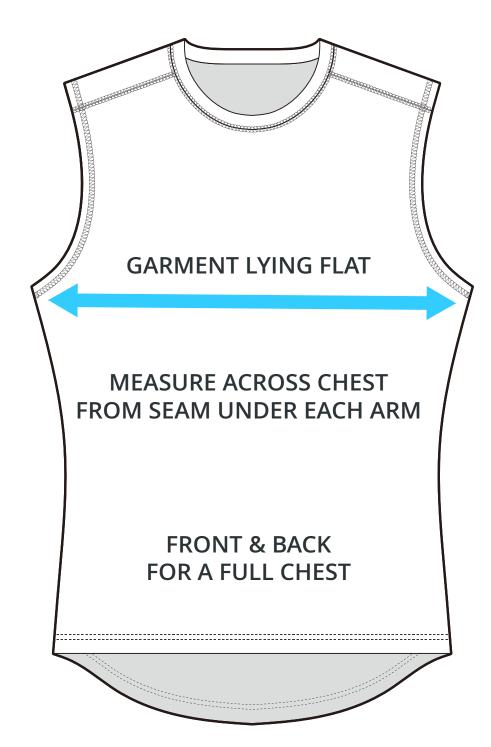

-----------------------------------|------------------------|-----------------------|-----------------------------|-----------------------------|------------------------------|
|                                                        | 10.63                  | 11.42                 | 12.99                       | 14.17                       | 14.96                        |
|                                                        | 20.67                  | 21.46                 | 23.03                       | 23.82                       | 24.61                        |
| SIZING CHART(cm)<br>1/2 Chest<br>Back length (From CB) | <b>YXS</b> 27.00 52.50 | <b>YS</b> 29.00 54.50 | <b>YM</b><br>33.00<br>58.50 | <b>YL</b><br>36.00<br>60.50 | <b>YXL</b><br>38.00<br>62.50 |

# HALF CHEST FULL CHEST