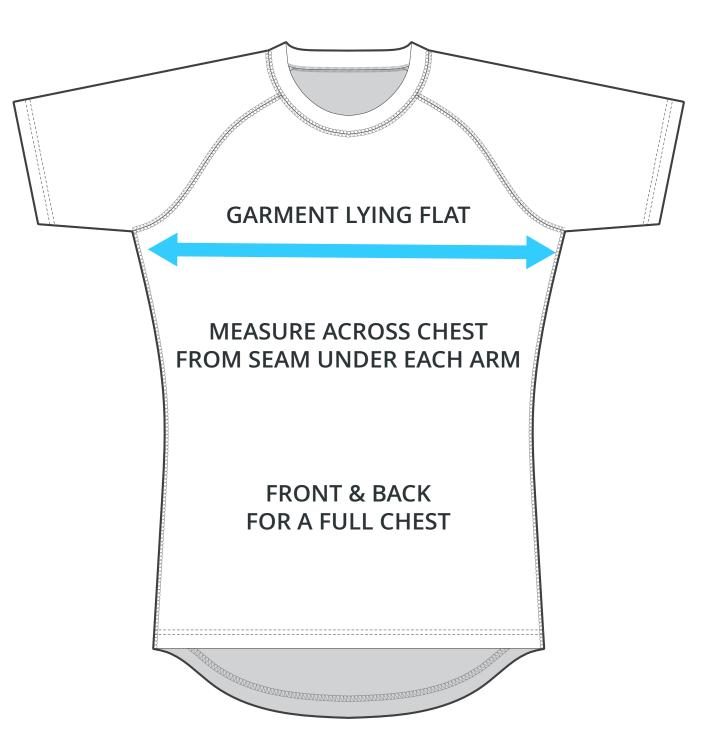

## HALF CHEST FULL CHEST

To find your size, compare measurements with a similar garment that fits you well.