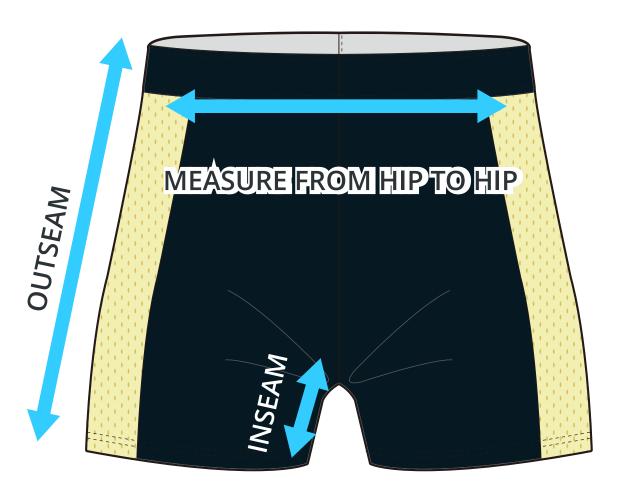

<b>2XL</b> 52.00 | <b>3XL</b> 55.00 |
|                             |                    |                   |                   | _                 |                    |                  |                  |

#### **GIRLS SIZING**

| SIZING CHART(inches) | GS        | <b>GM</b> | GL    |
|----------------------|-----------|-----------|-------|
| 1/2 Hip              | 11.81     | 12.80     | 13.78 |
| Outseam              | 7.87      | 8.27      | 8.66  |
| Inseam               | 1.57      | 1.97      | 1.97  |
| SIZING CHART(cm)     | <b>GS</b> | <b>GM</b> | GL    |
| 1/2 Hip              | 30.00     | 32.50     | 35.00 |
| Outseam              | 20.00     | 21.00     | 22.00 |
| Inseam               | 4.00      | 5.00      | 5.00  |

# HALF HIP INSEAM/OUTSEAM

**GARMENT LYING FLAT**