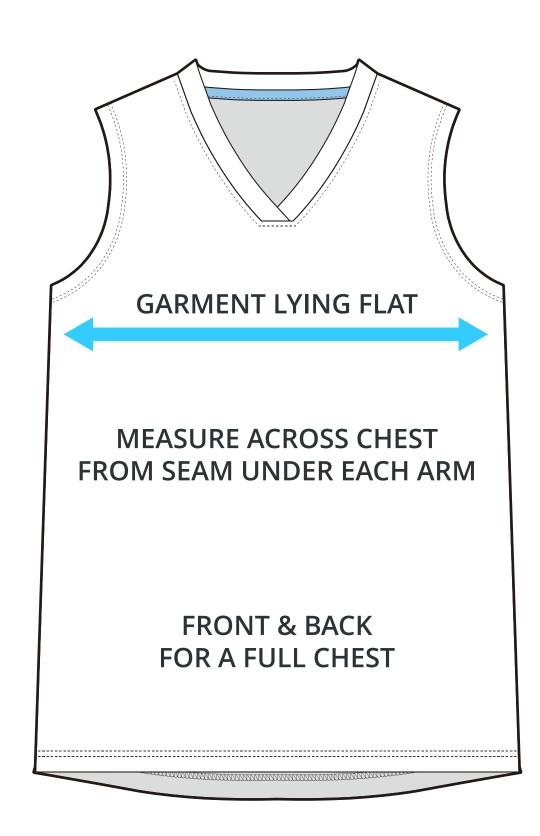

# HALF CHEST FULL CHEST

To find your size, compare measurements with a similar garment that fits you well.