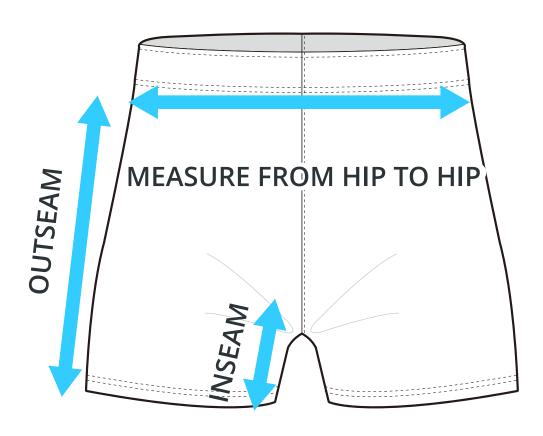

## SIZING CHART

### **SPRINT COMPRESSION SHORTS**

Part #: TF-SS-111

#### **ADULT SIZING**

| SIZING CHART(inches) | XS    | \$    | M                         | L        | XL        | 2XL   |
|----------------------|-------|-------|---------------------------|----------|-----------|-------|
| 1/2 Hip              | 13.58 | 14.57 | 16.14                     | 17.72    | 18.50     | 20.47 |
| Inseam               | 3.15  | 3.15  | 3.15                      | 3.15     | 3.15      | 3.15  |
| Outseam              | 11.02 | 11.42 | 11.81                     | 12.20    | 12.60     | 12.99 |
| SIZING CHART(cm)     | XS    | \$    | <b>M</b> 41.00 8.00 30.00 | <b>L</b> | <b>XL</b> | 2XL   |
| 1/2 Hip              | 34.50 | 37.00 |                           | 45.00    | 47.00     | 52.00 |
| Inseam               | 8.00  | 8.00  |                           | 8.00     | 8.00      | 8.00  |
| Outseam              | 28.00 | 29.00 |                           | 31.00    | 32.00     | 33.00 |

# HALF HIP INSEAM/OUTSEAM

#### **GARMENT LYING FLAT**