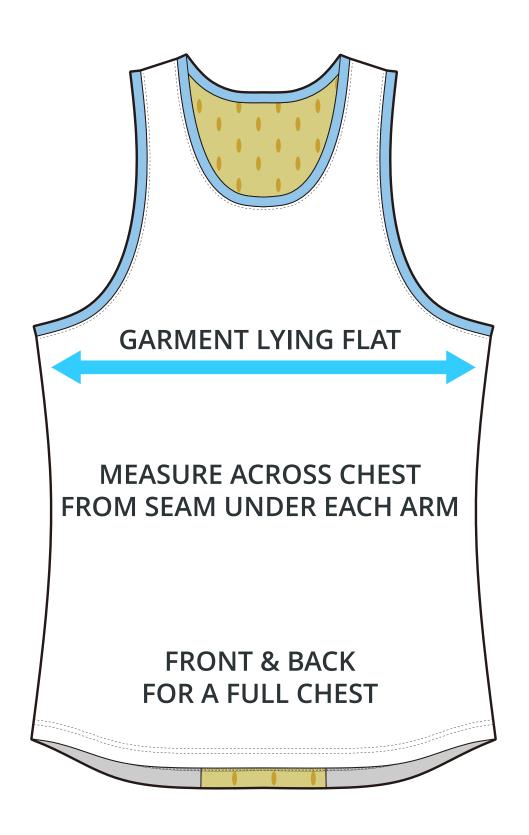

*ADULT SIZING**

| SIZING CHART(inches) | <b>XS</b> | \$       | <b>M</b> | <b>L</b> | XL        | 2XL        | <b>3XL</b> |
|----------------------|-----------|----------|----------|----------|-----------|------------|------------|
| 1/2 Chest            | 12.40     | 13.58    | 14.76    | 15.94    | 17.13     | 18.31      | 19.49      |
| Front length (HSP)   | 24.80     | 25.59    | 26.38    | 27.17    | 27.95     | 28.74      | 29.53      |
| SIZING CHART(cm)     | <b>XS</b> | <b>S</b> | <b>M</b> | <b>L</b> | <b>XL</b> | <b>2XL</b> | <b>3XL</b> |
| 1/2 Chest            | 31.50     | 34.50    | 37.50    | 40.50    | 43.50     | 46.50      | 49.50      |
| Front length (HSP)   | 63.00     | 65.00    | 67.00    | 69.00    | 71.00     | 73.00      | 75.00      |

## HALF CHEST FULL CHEST