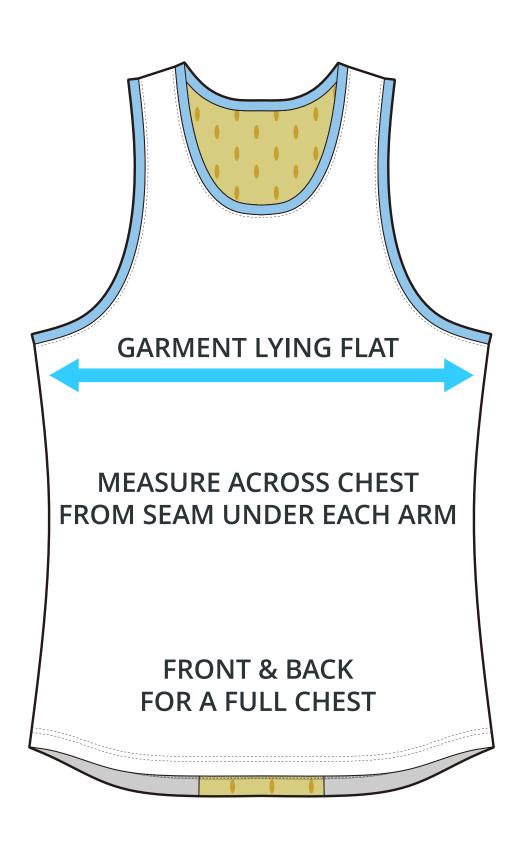

8.00 | <b>3XL</b> 59.00 80.00 | <b>4XL</b> 62.00 82.00 |

#### **YOUTH SIZING**

| SIZING CHART(inches) | <b>YXS</b>             | <b>YS</b> | <b>YM</b> | <b>YL</b> | <b>YXL</b> |
|----------------------|------------------------|-----------|-----------|-----------|------------|
| 1/2 Chest            | 12.99                  | 13.78     | 14.57     | 15.35     | 16.14      |
| Front length (HSP)   | 20.87                  | 21.65     | 22.44     | 23.62     | 24.80      |
| SIZING CHART(cm)     | <b>YXS</b> 33.00 53.00 | <b>YS</b> | <b>YM</b> | <b>YL</b> | <b>YXL</b> |
| 1/2 Chest            |                        | 35.00     | 37.00     | 39.00     | 41.00      |
| Front length (HSP)   |                        | 55.00     | 57.00     | 60.00     | 63.00      |

# HALF CHEST FULL CHEST