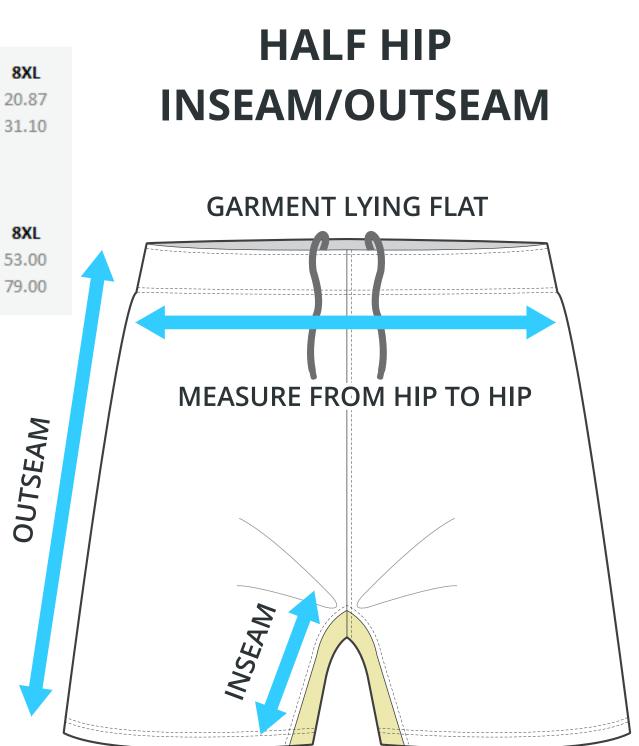

## ADULT SIZING

| SIZING CHART(inches) | XS    | S     | м     | L     | XL    | 2XL   | 3XL   | 4XL   | 5XL   | 6XL   | 7XL   | 8  |
|----------------------|-------|-------|-------|-------|-------|-------|-------|-------|-------|-------|-------|----|
| Outseam              | 11.81 | 12.80 | 13.58 | 14.57 | 15.35 | 16.14 | 16.93 | 17.72 | 18.50 | 19.29 | 20.08 | 20 |
| 1/2 Hip              | 19.29 | 20.28 | 21.26 | 22.24 | 23.23 | 24.21 | 25.20 | 26.38 | 27.56 | 28.74 | 29.92 | 31 |
|                      |       |       |       |       |       |       |       |       |       |       |       |    |
|                      |       |       |       |       |       |       |       |       |       |       |       |    |
|                      |       |       |       |       |       |       |       |       |       |       |       |    |
| SIZING CHART(cm)     | XS    | S     | М     | L     | XL    | 2XL   | 3XL   | 4XL   | 5XL   | 6XL   | 7XL   | 8  |
| Outseam              | 30.00 | 32.50 | 34.50 | 37.00 | 39.00 | 41.00 | 43.00 | 45.00 | 47.00 | 49.00 | 51.00 | 53 |
| 1/2 Hip              | 49.00 | 51.50 | 54.00 | 56.50 | 59.00 | 61.50 | 64.00 | 67.00 | 70.00 | 73.00 | 76.00 | 79 |
|                      |       |       |       |       |       |       |       |       |       |       |       |    |

To find your size, compare measurements with a similar garment that fits you well.