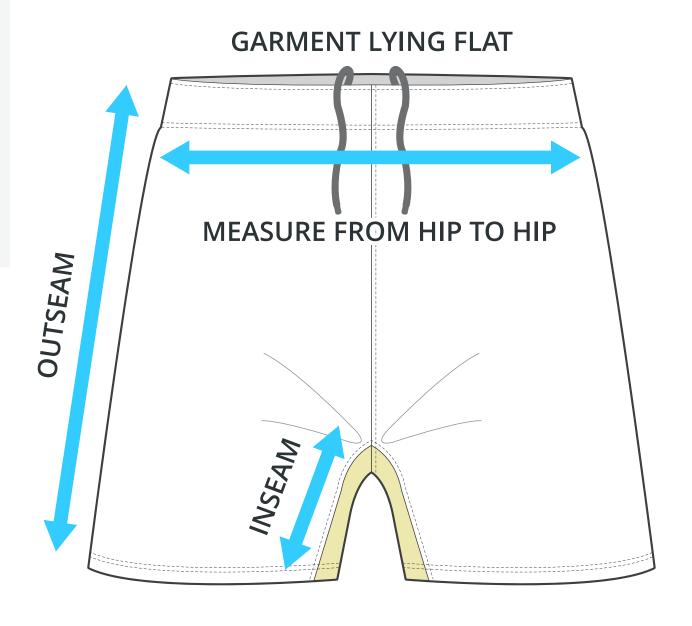

| <b>YL</b>                   | <b>YXL</b>             |
|----------------------------------------|------------------------------|-----------------------|-----------------------|-----------------------------|------------------------|
| 1/2 Hip                                | 15.35                        | 16.54                 | 17.72                 | 19.49                       | 20.47                  |
| Outseam                                | 12.01                        | 12.60                 | 12.99                 | 13.39                       | 13.98                  |
| SIZING CHART(cm)<br>1/2 Hip<br>Outseam | <b>YXS</b><br>39.00<br>30.50 | <b>YS</b> 42.00 32.00 | <b>YM</b> 45.00 33.00 | <b>YL</b><br>49.50<br>34.00 | <b>YXL</b> 52.00 35.50 |

# HALF HIP INSEAM/OUTSEAM