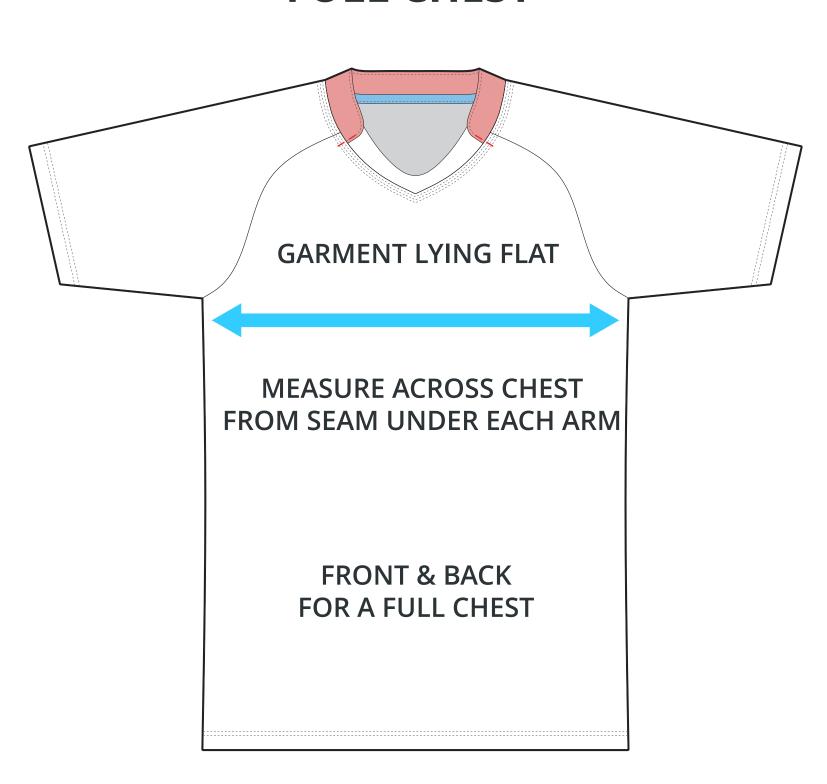

| 27.95                        | 28.74                         | 29.53                          | 30.31                                 |
|                                                                     | 25.59                       | 26.38                         | 27.17                               | 27.95                        | 28.74                         | 29.53                          | 30.31                                 |
| SIZING CHART(cm) 1/2 Chest Front length (HSP) Back length (HSP)     | <b>XS</b> 42.00 63.00 65.00 | \$<br>45.00<br>66.00<br>67.00 | <b>M</b><br>48.00<br>69.00<br>69.00 | L<br>51.00<br>71.00<br>71.00 | XL<br>54.00<br>73.00<br>73.00 | 2XL<br>57.00<br>75.00<br>75.00 | <b>3XL</b><br>60.00<br>77.00<br>77.00 |

## HALF CHEST FULL CHEST