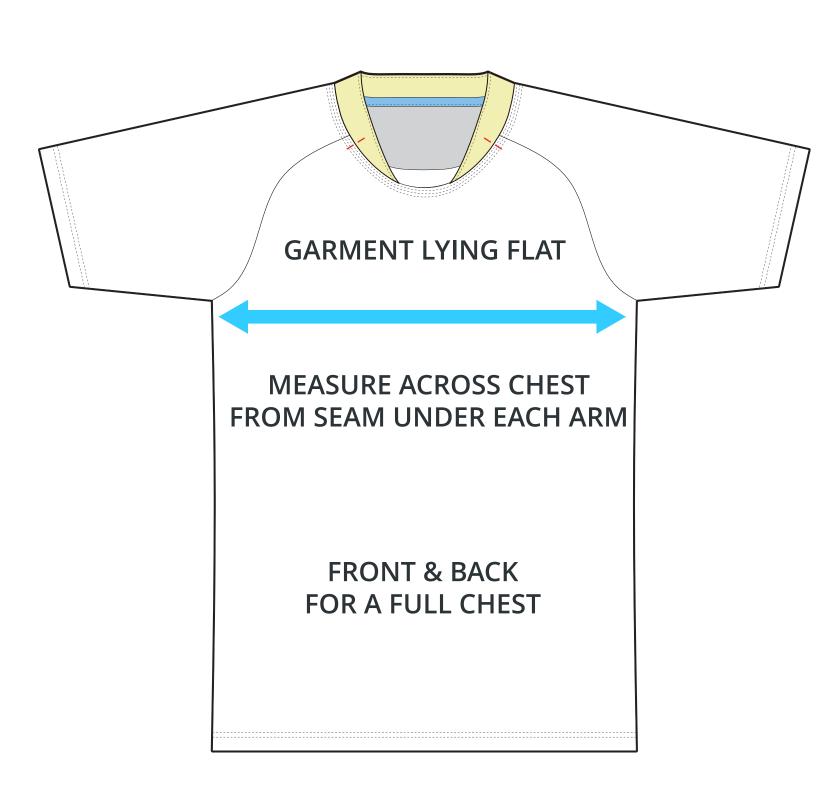

# HALF CHEST FULL CHEST

To find your size, compare measurements with a similar garment that fits you well.