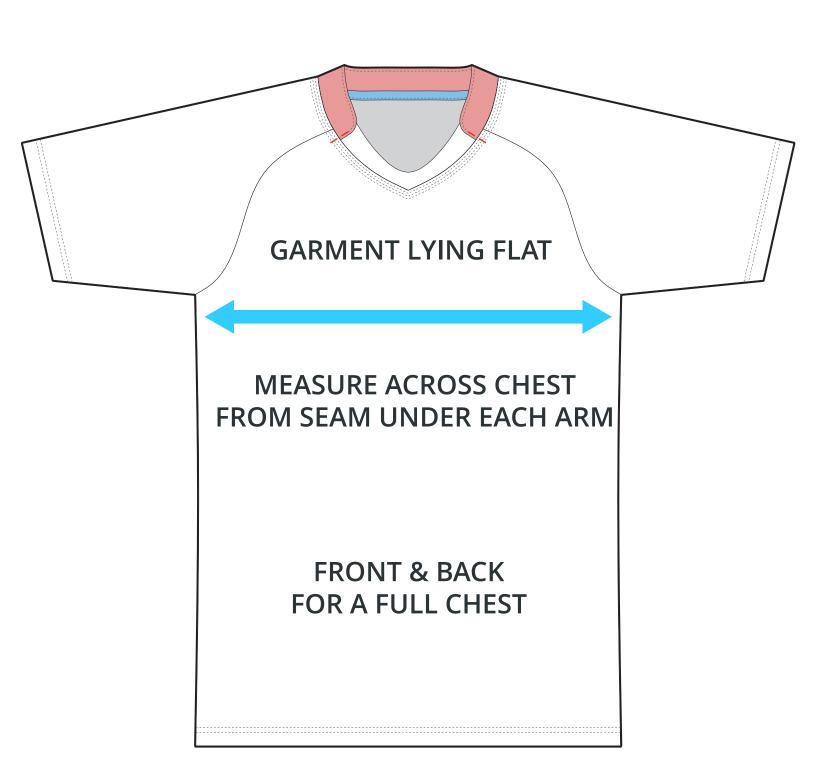

## HALF CHEST FULL CHEST

To find your size, compare measurements with a similar garment that fits you well.