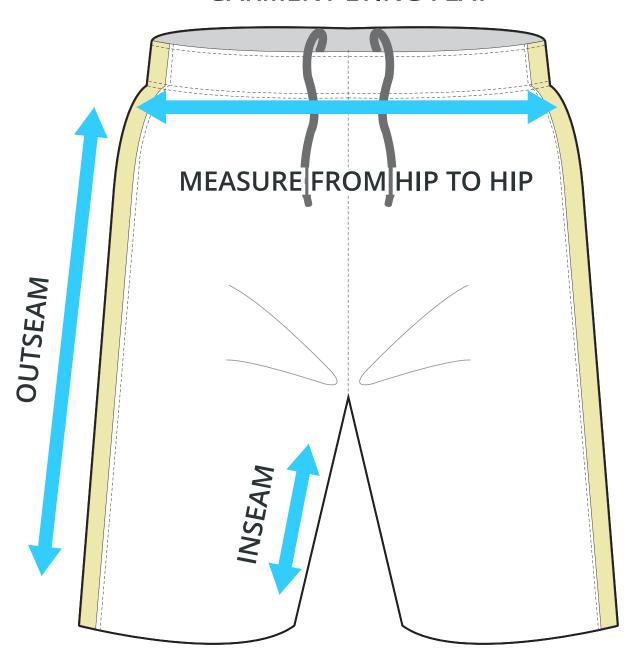

# HALF HIP INSEAM/OUTSEAM

#### **GARMENT LYING FLAT**

#### **ADULT SIZING**

| SIZING CHART(inches)        | XS              | S              | M                 | L                 | XL              | 2XL              | 3XL              |
|-----------------------------|-----------------|----------------|-------------------|-------------------|-----------------|------------------|------------------|
| 1/2 Hip                     | 19.69           | 20.87          | 22.05             | 23.23             | 24.41           | 25.59            | 26.77            |
| Inseam                      | 4.92            | 4.92           | 4.92              | 4.92              | 4.92            | 4.92             | 4.92             |
| Outseam                     | 14.76           | 15.16          | 15.55             | 15.94             | 16.14           | 16.34            | 16.73            |
|                             |                 |                |                   |                   |                 |                  |                  |
|                             |                 |                |                   |                   |                 |                  |                  |
| SIZING CHART(cm)            | XS              | s              | М                 | L                 | XL              | 2XL              | 3XL              |
| SIZING CHART(cm)<br>1/2 Hip | <b>XS</b> 50.00 | <b>S</b> 53.00 | <b>M</b><br>56.00 | <b>L</b><br>59.00 | <b>XL</b> 62.00 | <b>2XL</b> 65.00 | <b>3XL</b> 68.00 |
|                             |                 |                |                   | _                 |                 |                  |                  |

#### **GIRLS SIZING**

| SIZING CHART(inches) | <b>GS</b> | <b>GM</b> | GL        |
|----------------------|-----------|-----------|-----------|
| 1/2 Hip              | 17.32     | 18.11     | 18.90     |
| Inseam               | 4.92      | 4.92      | 4.92      |
| Outseam              | 13.58     | 13.98     | 14.37     |
| SIZING CHART(cm)     | <b>GS</b> | <b>GM</b> | <b>GL</b> |
| 1/2 Hip              | 44.00     | 46.00     | 48.00     |
| Inseam               | 12.50     | 12.50     | 12.50     |
| Outseam              | 34.50     | 35.50     | 36.50     |