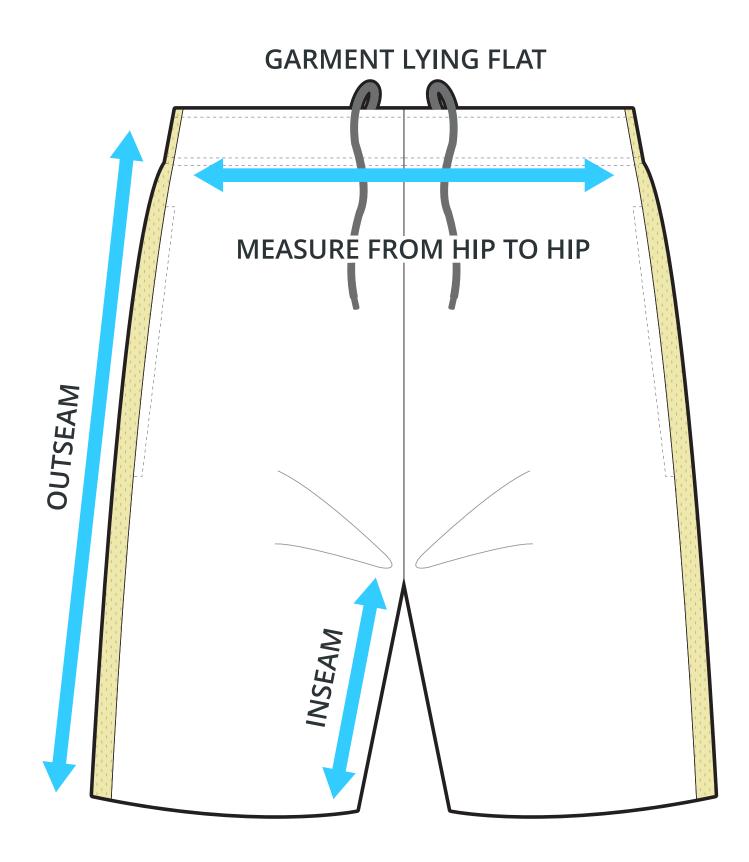

## SIZING CHART

#### **ADULT SIZING**

| SIZING CHART(inches)                             | \$                            | M                          | L                                   | XL                                   | 2XL                            | 3XL                            | <b>4XL</b>                   |
|--------------------------------------------------|-------------------------------|----------------------------|-------------------------------------|--------------------------------------|--------------------------------|--------------------------------|------------------------------|
| 1/2 Hip                                          | 22.44                         | 23.62                      | 24.80                               | 25.98                                | 27.17                          | 28.74                          | 30.31                        |
| Inseam                                           | 8.86                          | 8.86                       | 8.86                                | 8.86                                 | 8.86                           | 8.86                           | 8.86                         |
| Outseam                                          | 19.29                         | 19.69                      | 20.08                               | 20.47                                | 20.87                          | 21.26                          | 21.65                        |
| SIZING CHART(cm)<br>1/2 Hip<br>Inseam<br>Outseam | \$<br>57.00<br>22.50<br>49.00 | <b>M</b> 60.00 22.50 50.00 | <b>L</b><br>63.00<br>22.50<br>51.00 | <b>XL</b><br>66.00<br>22.50<br>52.00 | 2XL<br>69.00<br>22.50<br>53.00 | 3XL<br>73.00<br>22.50<br>54.00 | <b>4XL</b> 77.00 22.50 55.00 |

#### **YOUTH SIZING**

| SIZING CHART(inches)                             | YXS                            | YS                          | YM                            | YL                                   | YXL                          |
|--------------------------------------------------|--------------------------------|-----------------------------|-------------------------------|--------------------------------------|------------------------------|
| 1/2 Hip                                          | 16.54                          | 17.72                       | 18.90                         | 20.08                                | 21.26                        |
| Inseam                                           | 6.89                           | 6.89                        | 6.89                          | 6.89                                 | 6.89                         |
| Outseam                                          | 15.35                          | 15.75                       | 16.14                         | 16.54                                | 16.93                        |
| SIZING CHART(cm)<br>1/2 Hip<br>Inseam<br>Outseam | YXS<br>42.00<br>17.50<br>39.00 | <b>YS</b> 45.00 17.50 40.00 | YM<br>48.00<br>17.50<br>41.00 | <b>YL</b><br>51.00<br>17.50<br>42.00 | <b>YXL</b> 54.00 17.50 43.00 |

# HALF HIP INSEAM/OUTSEAM

To find your size, compare measurements with a similar garment that fits you well.