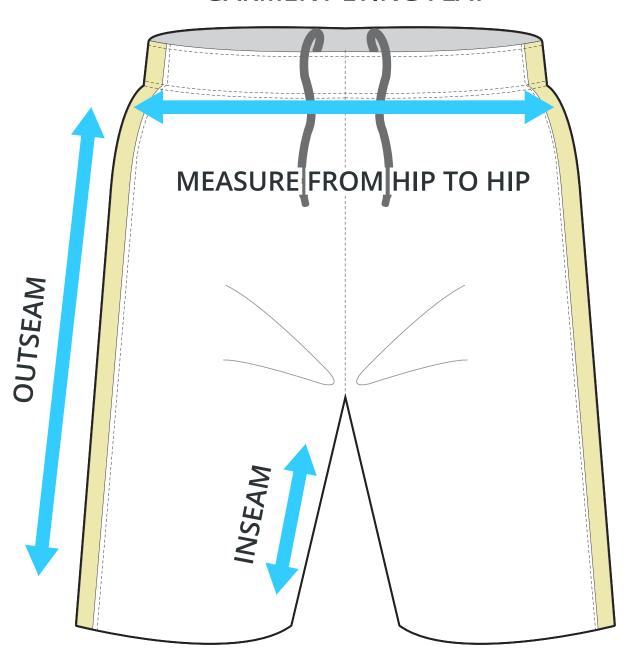

# HALF HIP INSEAM/OUTSEAM

**GARMENT LYING FLAT** 

To find your size, compare measurements with a similar garment that fits you well.

#### **ADULT SIZING**

| SIZING CHART(inches) | S     | М     | L     | XL    | 2XL   | 3XL   |
|----------------------|-------|-------|-------|-------|-------|-------|
| 1/2 Hip              | 22.44 | 23.62 | 24.80 | 25.98 | 27.17 | 28.74 |
| Inseam               | 5.91  | 5.91  | 5.91  | 5.91  | 5.91  | 5.91  |
| Outseam              | 16.34 | 16.73 | 17.13 | 17.52 | 17.91 | 18.31 |
|                      |       |       |       |       |       |       |
| SIZING CHART(cm)     | s     | М     | L     | XL    | 2XL   | 3XL   |
| 1/2 Hip              | 57.00 | 60.00 | 63.00 | 66.00 | 69.00 | 73.00 |
| Inseam               | 15.00 | 15.00 | 15.00 | 15.00 | 15.00 | 15.00 |
| Outseam              | 41.50 | 42.50 | 43.50 | 44.50 | 45.50 | 46.50 |
|                      |       |       |       |       |       |       |

#### **YOUTH SIZING**

| SIZING CHART(inches)                             | YXS                            | YS                            | YM                            | YL                          | YXL                          |
|--------------------------------------------------|--------------------------------|-------------------------------|-------------------------------|-----------------------------|------------------------------|
| 1/2 Hip                                          | 16.54                          | 17.72                         | 18.90                         | 20.08                       | 21.26                        |
| Inseam                                           | 4.92                           | 4.92                          | 4.92                          | 4.92                        | 4.92                         |
| Outseam                                          | 12.40                          | 13.19                         | 14.17                         | 14.57                       | 14.96                        |
| SIZING CHART(cm)<br>1/2 Hip<br>Inseam<br>Outseam | YXS<br>42.00<br>12.50<br>31.50 | YS<br>45.00<br>12.50<br>33.50 | YM<br>48.00<br>12.50<br>36.00 | <b>YL</b> 51.00 12.50 37.00 | <b>YXL</b> 54.00 12.50 38.00 |