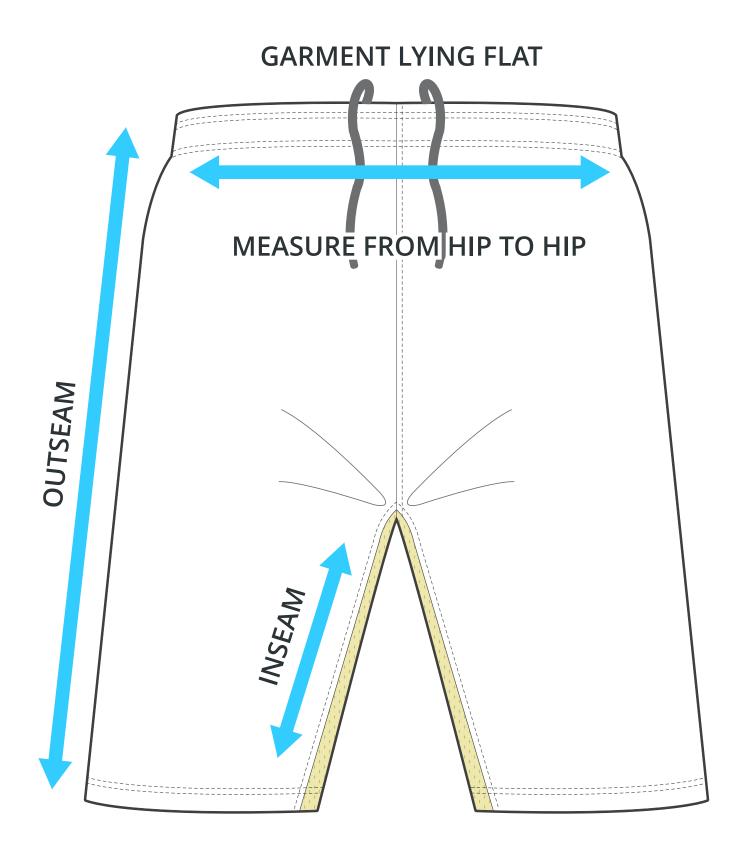

# HALF HIP INSEAM/OUTSEAM

To find your size, compare measurements with a similar garment that fits you well.