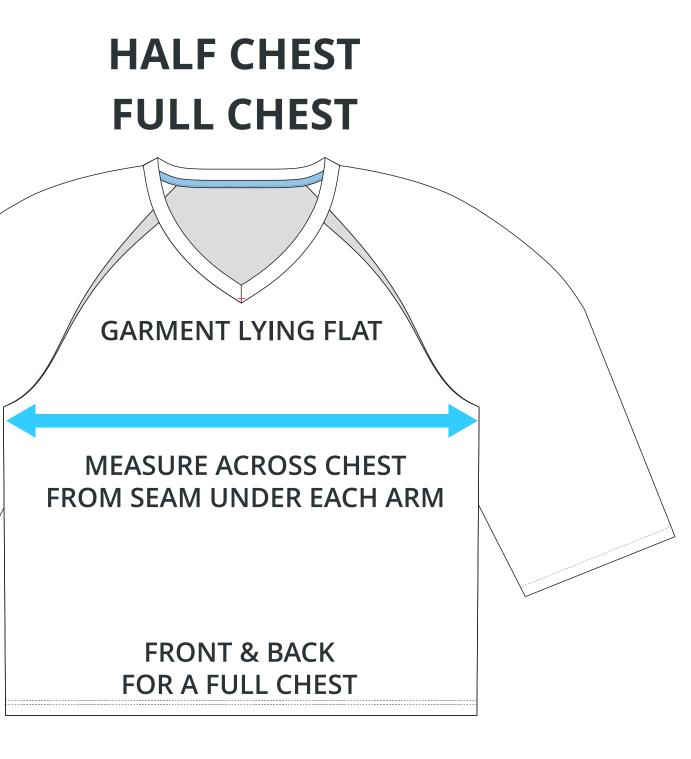

## ADULT SIZING

| SIZING CHART(inches)<br>Front length (From CB) | <b>S</b><br>27.76 | <b>M</b><br>28.54 | L<br>29.33 | XL<br>30.12 | 2XL<br>30.91 | 3XL<br>31.69 |
|------------------------------------------------|-------------------|-------------------|------------|-------------|--------------|--------------|
| 1/2 Chest                                      | 24.80             | 25.98             | 25.35      | 28.35       | 29.53        | 30.71        |
|                                                |                   |                   |            |             |              |              |
|                                                | c                 |                   |            | VI          | 271          | 271          |
| SIZING CHART(cm)                               | S                 | M                 | L          | XL          | 2XL          | 3XL          |
| Front length (From CB)                         | 70.50             | 72.50             | 74.50      | 76.50       | 78.50        | 80.50        |
| 1/2 Chest                                      | 63.00             | 66.00             | 69.00      | 72.00       | 75.00        | 78.00        |

## **GOALIE SIZING**

| SIZING CHART(inches)   | <b>YS</b> | <b>YM</b> | <b>YL</b> | <b>YXL</b> | GL        | GXL        | G2XL        | G3XL        | G4XL        | <b>G5XL</b> |
|------------------------|-----------|-----------|-----------|------------|-----------|------------|-------------|-------------|-------------|-------------|
| Front length (From CB) | 24.61     | 25.39     | 26.18     | 26.97      | 29.72     | 30.51      | 31.30       | 32.09       | 32.87       | 33.66       |
| 1/2 Chest              | 20.08     | 21.26     | 22.44     | 23.62      | 29.13     | 30.31      | 31.50       | 32.68       | 33.86       | 35.04       |
| SIZING CHART(cm)       | <b>YS</b> | <b>YM</b> | <b>YL</b> | <b>YXL</b> | <b>GL</b> | <b>GXL</b> | <b>G2XL</b> | <b>G3XL</b> | <b>G4XL</b> | <b>G5XL</b> |
| Front length (From CB) | 62.50     | 64.50     | 66.50     | 68.50      | 75.50     | 77.50      | 79.50       | 81.50       | 83.50       | 85.5        |
| 1/2 Chest              | 51.00     | 54.00     | 57.00     | 60.00      | 74.00     | 77.00      | 80.00       | 83.00       | 86.00       | 89          |

To find your size, compare measurements with a similar garment that fits you well.