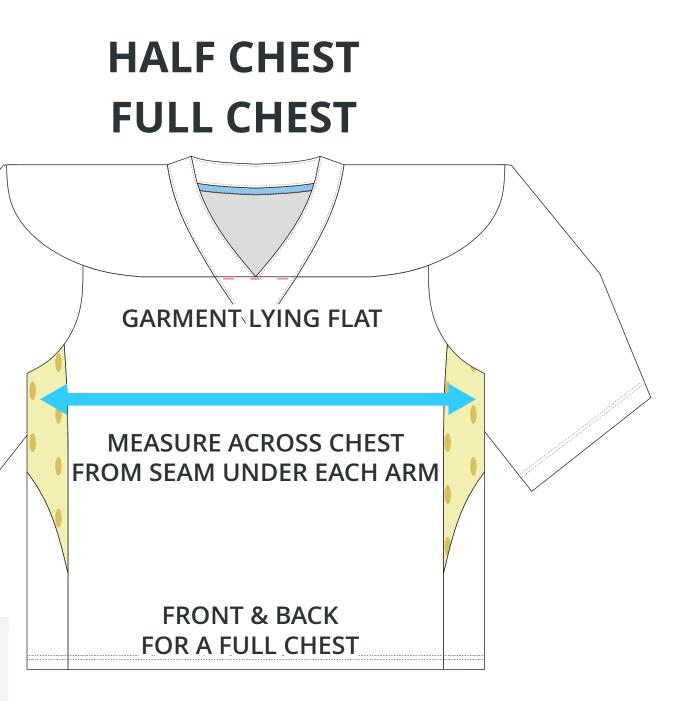

## ADULT SIZING

| SIZING CHART(inches)   | <b>S</b> | M        | L        | XL        | <b>2XL</b> | <b>3XL</b> |
|------------------------|----------|----------|----------|-----------|------------|------------|
| Front length (From CB) | 27.76    | 28.54    | 29.33    | 30.12     | 30.91      | 31.69      |
| 1/2 Chest              | 25.20    | 25.98    | 27.17    | 28.35     | 29.92      | 31.10      |
| SIZING CHART(inches)   | <b>S</b> | <b>M</b> | <b>L</b> | <b>XL</b> | <b>2XL</b> | <b>3XL</b> |
| Front length (From CB) | 70.50    | 72.50    | 74.50    | 76.50     | 78.50      | 80.50      |
| 1/2 Chest              | 64.00    | 66.00    | 69.00    | 72.00     | 76.00      | 79.00      |

To find your size, compare measurements with a similar garment that fits you well.