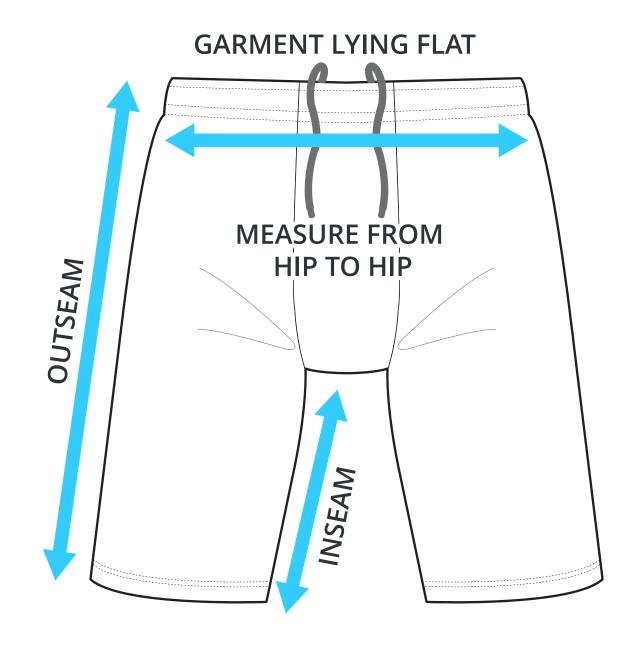

# HALF HIP INSEAM/OUTSEAM

#### **ADULT SIZING**

| SIZING CHART(inches) Outseam | <b>S</b><br>22.05 | <b>M</b><br>22.44 | <b>L</b><br>23.03 | <b>XL</b><br>22.64 | 2XL<br>23.15     |
|------------------------------|-------------------|-------------------|-------------------|--------------------|------------------|
| 1/2 Hip                      | 24.02             | 25.20             | 26.38             | 27.17              | 27.95            |
| Inseam                       | 9.25              | 10.04             | 10.63             | 10.43              | 10.63            |
|                              |                   |                   |                   |                    |                  |
| SIZING CHART(cm)             | S                 | M                 | L                 | XL                 | 2XL              |
| SIZING CHART(cm) Outseam     | <b>S</b><br>56.00 | <b>M</b><br>57.00 | <b>L</b><br>58.50 | <b>XL</b><br>57.50 | <b>2XL</b> 58.80 |
| ` '                          |                   |                   | _                 |                    |                  |

#### **YOUTH SIZING**

| SIZING CHART(inches) | YM    | YL    | YXL   |
|----------------------|-------|-------|-------|
| Outseam              | 17.32 | 18.11 | 18.50 |
| 1/2 Hip              | 21.65 | 22.44 | 23.23 |
| Inseam               | 7.48  | 7.87  | 7.87  |
| SIZING CHART(cm)     | YM    | YL    | YXL   |
| SIZING CHART(cm)     | YM    | YL    | YXL   |
| Outseam              | 44.00 | 46.00 | 47.00 |
|                      |       |       |       |
| 1/2 Hip              | 55.00 | 57.00 | 59.00 |