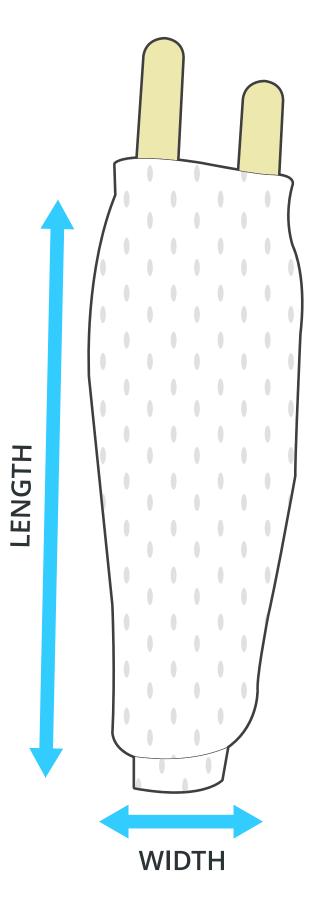

h               | 27.99       | 30.00        | 32.01             |
| SIZING CHART(cm)     | <b>AS-M</b> | <b>AL-XL</b> | <b>AXXL</b> 28.60 |
| Width                | 26.70       | 28.60        |                   |
| Length               | 71.10       | 76.20        | 81.30             |

#### **YOUTH SIZING**

| SIZING CHART(inches) | <b>YS-M</b> | <b>YL-XL</b> |
|----------------------|-------------|--------------|
| Width                | 8.27        | 9.49         |
| Length               | 20.00       | 24.02        |
| SIZING CHART(cm)     | <b>YS-M</b> | <b>YL-XL</b> |
| Width                | 21.00       | 24.10        |
| Length               | 50.80       | 61.00        |

To find your size, compare measurements with a similar garment that fits you well.

### GARMENT LYING FLAT