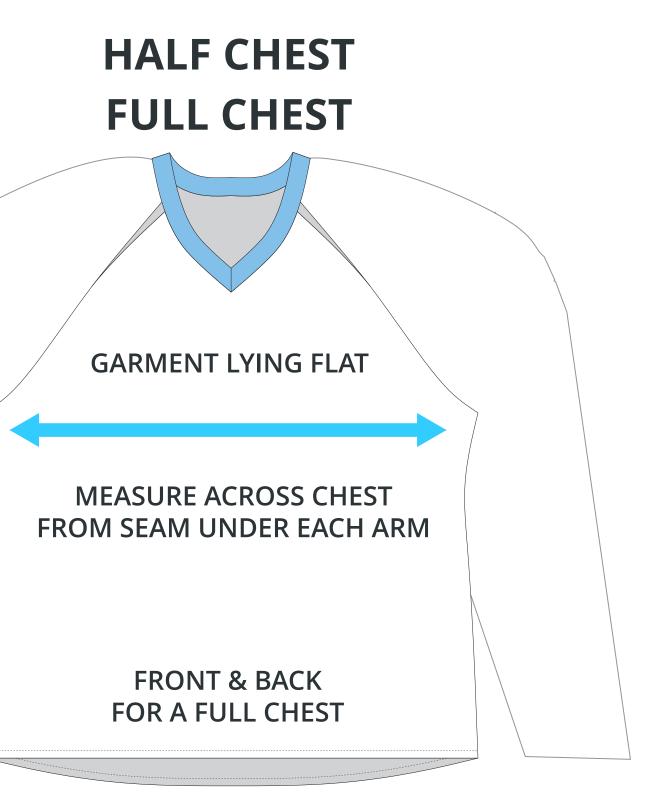

## **ADULT SIZING**

| SIZING CHART(inches) | S     | м     | L     | XL    | XXL   |
|----------------------|-------|-------|-------|-------|-------|
| Front length (HSP)   | 30.51 | 31.50 | 32.52 | 33.50 | 34.49 |
| Back length (HSP)    | 32.01 | 32.99 | 33.98 | 35.00 | 35.98 |
| 1/2 Chest            | 25.00 | 25.98 | 27.01 | 28.62 | 30.24 |
|                      |       |       |       |       |       |
| SIZING CHART(cm)     | s     | м     | L     | XL    | XXL   |
| Front length (HSP)   | 77.50 | 80.00 | 82.60 | 85.10 | 87.60 |
|                      |       |       |       |       |       |
| Back length (HSP)    | 81.30 | 83.80 | 86.30 | 88.90 | 91.40 |

#### **GOALIE SIZING**

| SIZING CHART(inches)<br>Front length (HSP) | <b>YXS</b> 23.50 | <b>YS</b> 24.76 | <b>YM</b><br>26.50 | YL<br>27.99    | <b>YXL</b> 29.49 | <b>YGC</b> 29.02 | IGC<br>32.01   | AGC<br>34.02   |
|--------------------------------------------|------------------|-----------------|--------------------|----------------|------------------|------------------|----------------|----------------|
| Back length (HSP)<br>1/2 Chest             | 25.00<br>17.52   | 26.26<br>18.86  | 27.99<br>20.24     | 29.49<br>21.26 | 30.98<br>22.24   | 30.51<br>25.00   | 33.46<br>28.62 | 35.47<br>32.01 |
| SIZING CHART(cm)                           | YXS              | YS              | YM                 | YL             | YXL              | YGC              | IGC            | AGC            |
| Front length (HSP)<br>Back length (HSP)    | 59.70<br>63.50   | 62.90<br>66.70  | 67.30<br>71.10     | 71.10<br>74.90 | 74.90<br>78.70   | 73.70<br>77.50   | 81.30<br>85.00 | 86.40<br>90.10 |
| 1/2 Chest                                  | 44.50            | 47.90           | 51.40              | 54.00          | 56.50            | 63.50            | 72.70          | 81.30          |

To find your size, compare measurements with a similar garment that fits you well.