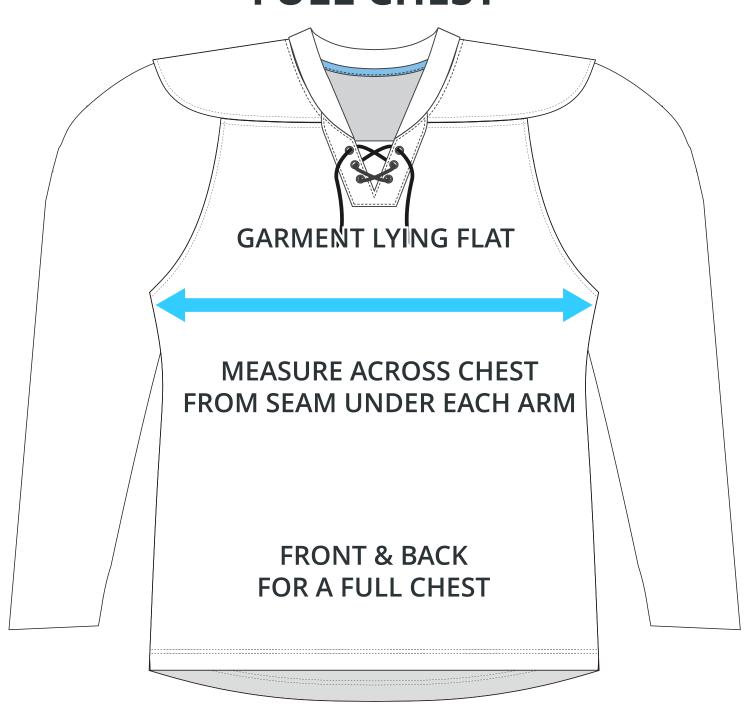

## HALF CHEST FULL CHEST

To find your size, compare measurements with a similar garment that fits you well.