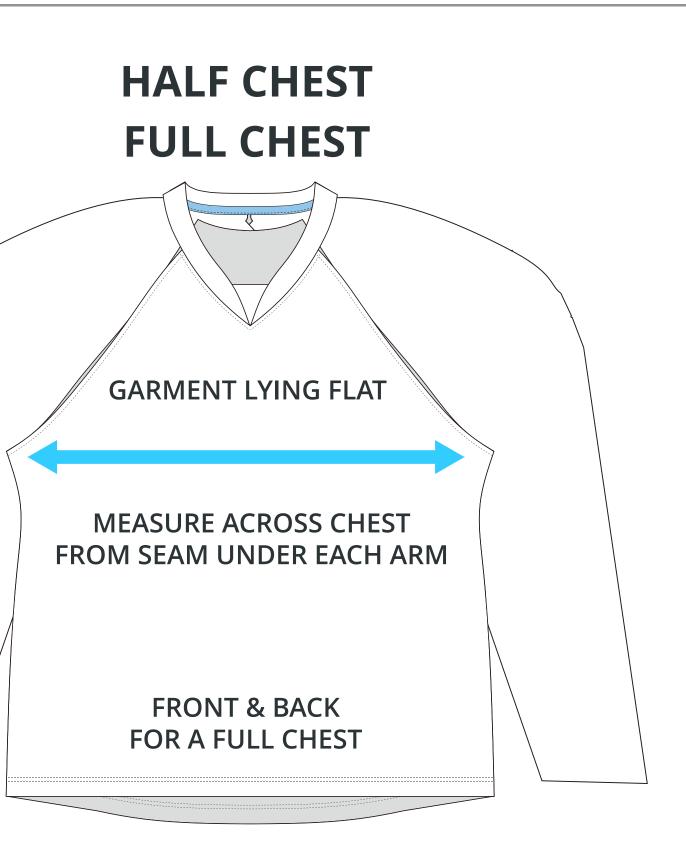

## ADULT SIZING

| SIZING CHART(inches) | <b>S</b> | M     | L     | XL    | XXL        | 3XL        |
|----------------------|----------|-------|-------|-------|------------|------------|
| Front length (HSP)   | 30.51    | 31.50 | 32.52 | 33.50 | 34.49      | 35.43      |
| Back length (HSP)    | 32.01    | 32.99 | 33.98 | 35.00 | 35.98      | 37.01      |
| 1/2 Chest            | 25.00    | 25.98 | 27.01 | 28.62 | 30.24      | 31.85      |
| SIZING CHART(cm)     | <b>S</b> | M     | L     | XL    | <b>XXL</b> | <b>3XL</b> |
| Front length (HSP)   | 77.50    | 80.00 | 82.60 | 85.10 | 87.60      | 90.00      |
| Back length (HSP)    | 81.30    | 83.80 | 86.30 | 88.90 | 91.40      | 94.00      |
| 1/2 Chest            | 63.50    | 66.00 | 68.60 | 72.70 | 76.80      | 80.90      |