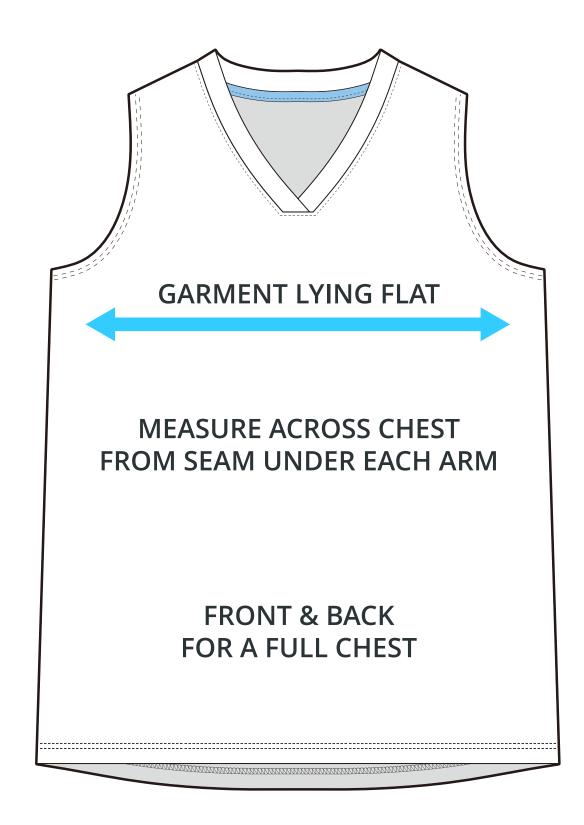

# HALF CHEST FULL CHEST

To find your size, compare measurements with a similar garment that fits you well.