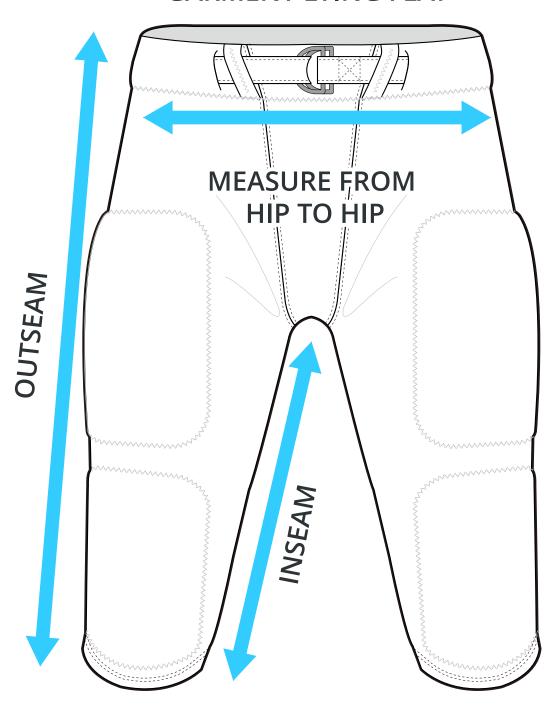

# HALF HIP INSEAM/OUTSEAM

#### **GARMENT LYING FLAT**

To find your size, compare measurements with a similar garment that fits you well.