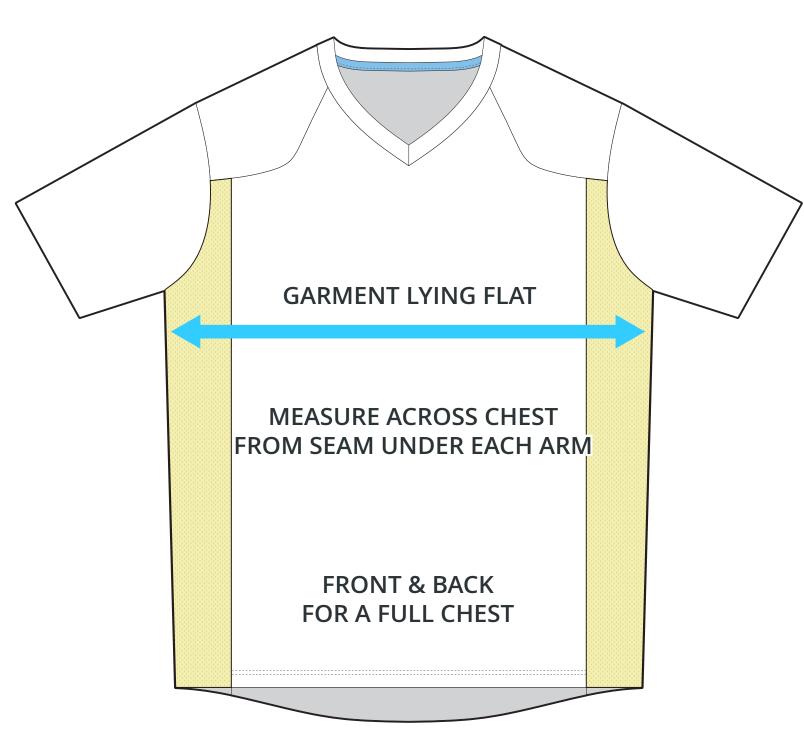

## SIZING CHART

## **ADULT SIZING**

| SIZING CHART(inches)                                   | \$                         | <b>M</b>                   | <b>L</b>                   | <b>XL</b>             | 2XL                    |
|--------------------------------------------------------|----------------------------|----------------------------|----------------------------|-----------------------|------------------------|
| 1/2 Chest                                              | 17.72                      | 18.70                      | 19.69                      | 20.67                 | 21.65                  |
| Back length (From CB)                                  | 25.20                      | 25.98                      | 26.77                      | 27.56                 | 28.35                  |
| SIZING CHART(cm)<br>1/2 Chest<br>Back length (From CB) | <b>S</b><br>45.00<br>64.00 | <b>M</b><br>47.50<br>66.00 | <b>L</b><br>50.00<br>68.00 | <b>XL</b> 52.50 70.00 | <b>2XL</b> 55.00 72.00 |