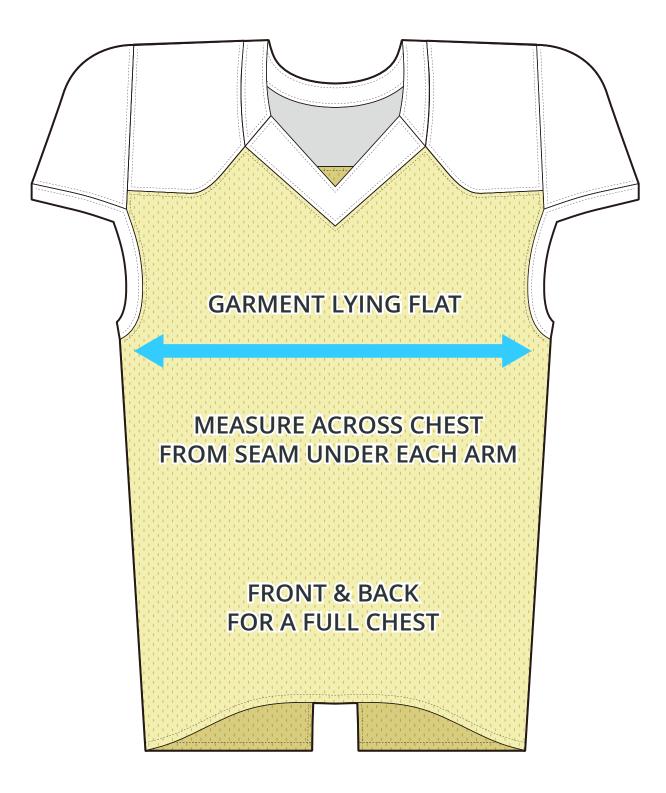

# HALF CHEST FULL CHEST

To find your size, compare measurements with a similar garment that fits you well.