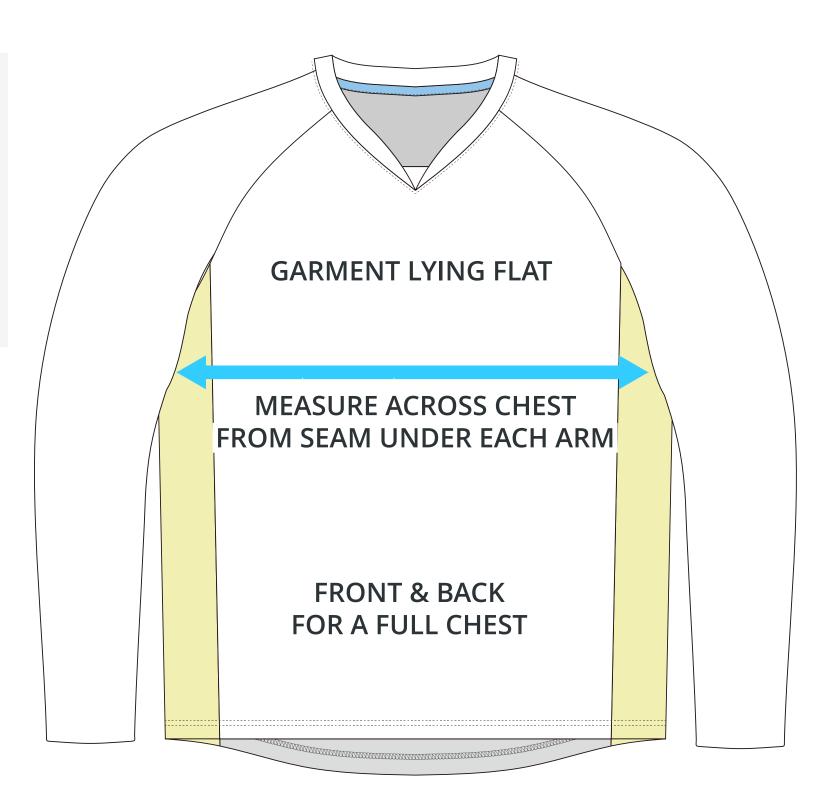

# HALF CHEST FULL CHEST

To find your size, compare measurements with a similar garment that fits you well.