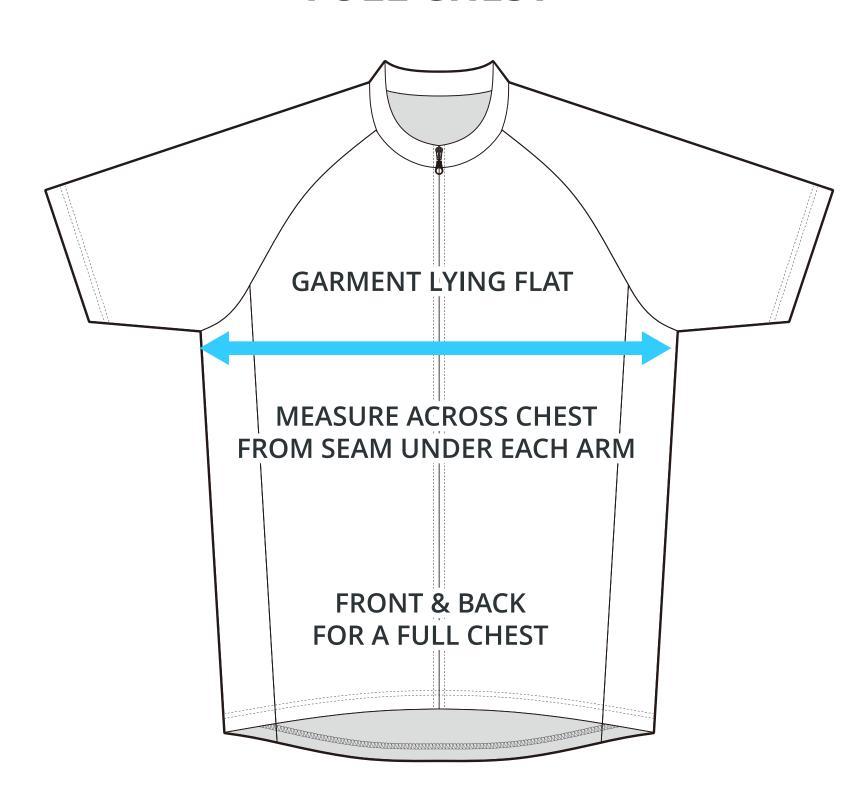

#### **ADULT SIZING**

| SIZING CHART(inches)                                | XS                          | \$                          | <b>M</b>                   | <b>L</b>                   | XL                          | 2XL                    | 3XL                    |
|-----------------------------------------------------|-----------------------------|-----------------------------|----------------------------|----------------------------|-----------------------------|------------------------|------------------------|
| 1/2 Chest                                           | 18.11                       | 18.90                       | 19.69                      | 20.47                      | 21.26                       | 22.05                  | 22.83                  |
| Front length (HSP)                                  | 24.41                       | 25.20                       | 25.98                      | 26.77                      | 27.56                       | 28.35                  | 29.13                  |
| SIZING CHART(cm)<br>1/2 Chest<br>Front length (HSP) | <b>XS</b><br>46.00<br>62.00 | <b>\$</b><br>48.00<br>64.00 | <b>M</b><br>50.00<br>66.00 | <b>L</b><br>52.00<br>68.00 | <b>XL</b><br>54.00<br>70.00 | <b>2XL</b> 56.00 72.00 | <b>3XL</b> 58.00 74.00 |

# HALF CHEST FULL CHEST