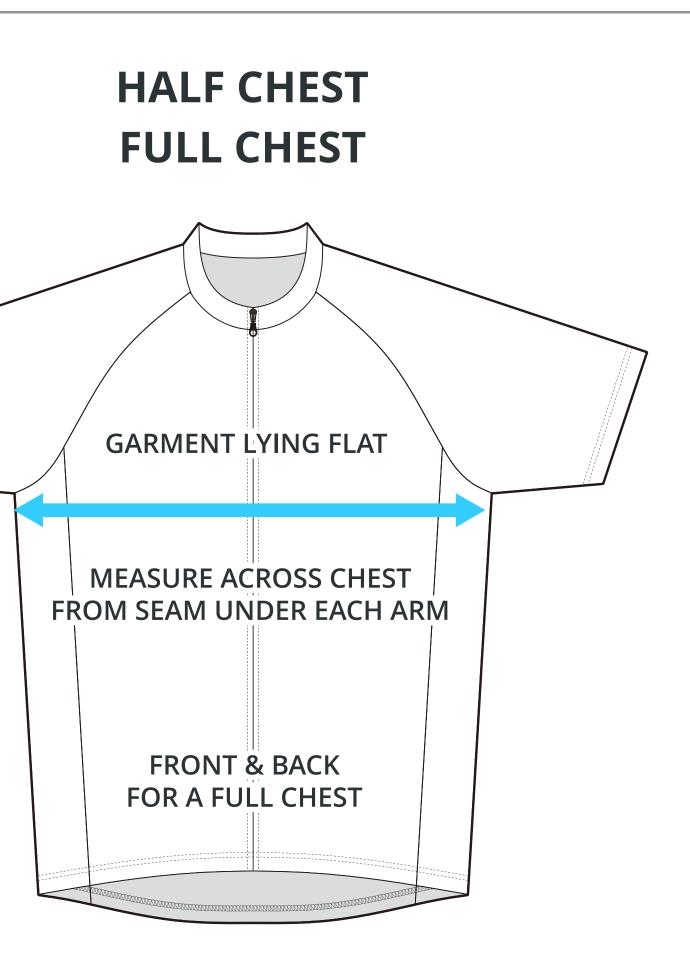

## ADULT SIZING

| SIZING CHART(inches)  | <b>XS</b> | <b>S</b> | M        | L        | XL        | 2XL        | 3XL        | <b>4XL</b> |  |
|-----------------------|-----------|----------|----------|----------|-----------|------------|------------|------------|--|
| 1/2 Chest             | 18.11     | 18.90    | 19.69    | 20.47    | 21.26     | 22.05      | 22.83      | 23.62      |  |
| Back length (From CB) | 25.59     | 25.98    | 26.77    | 27.56    | 28.35     | 29.13      | 29.92      | 30.71      |  |
| SIZING CHART(cm)      | <b>XS</b> | <b>S</b> | <b>M</b> | <b>L</b> | <b>XL</b> | <b>2XL</b> | <b>3XL</b> | <b>4XL</b> |  |
| 1/2 Chest             | 46.00     | 48.00    | 50.00    | 52.00    | 54.00     | 56.00      | 58.00      | 60.00      |  |
| Back length (From CB) | 65.00     | 66.00    | 68.00    | 70.00    | 72.00     | 74.00      | 76.00      | 78.00      |  |

To find your size, compare measurements with a similar garment that fits you well.