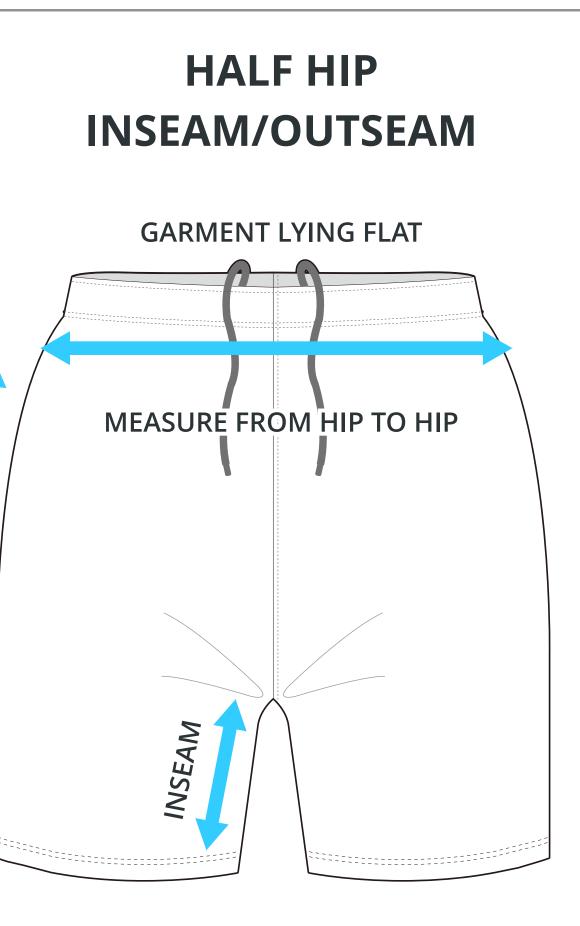

## ADULT SIZING

| SIZING CHART(inches)        | XS                 | S                 | м          | L          | XL                 | 2XL          | 3XL          |
|-----------------------------|--------------------|-------------------|------------|------------|--------------------|--------------|--------------|
| 1/2 Hip                     | 19.69              | 20.87             | 22.05      | 23.23      | 24.41              | 25.59        | 26.77        |
| Inseam                      | 6.89               | 6.89              | 6.89       | 6.89       | 6.89               | 6.89         | 6.89         |
| Outseam                     | 16.73              | 17.13             | 17.52      | 17.91      | 18.11              | 18.31        | 18.70        |
|                             |                    |                   |            |            |                    |              |              |
|                             |                    |                   |            |            |                    |              |              |
| SIZING CHART(cm)            | xs                 | s                 | м          | L          | XL                 | 2XL          | 3XL          |
| SIZING CHART(cm)<br>1/2 Hip | <b>XS</b><br>50.00 | <b>S</b><br>53.00 | M<br>56.00 | L<br>59.00 | <b>XL</b><br>62.00 | 2XL<br>65.00 | 3XL<br>68.00 |
|                             |                    |                   |            | _          |                    |              |              |
| 1/2 Hip                     | 50.00              | 53.00             | 56.00      | 59.00      | 62.00              | 65.00        | 68.00        |

## **GIRLS SIZING**

| SIZING CHART(inches) | GXS        | <b>GS</b> | GM    | GL    |
|----------------------|------------|-----------|-------|-------|
| 1/2 Hip              | 16.54      | 17.72     | 18.50 | 19.29 |
| Inseam               | 5.91       | 5.91      | 5.91  | 5.91  |
| Outseam              | 13.98      | 14.37     | 14.76 | 15.16 |
| SIZING CHART(cm)     | <b>GXS</b> | <b>GS</b> | GM    | GL    |
| 1/2 Hip              | 42.00      | 45.00     | 47.00 | 49.00 |
| Inseam               | 15.00      | 15.00     | 15.00 | 15.00 |
| Outseam              | 35.50      | 36.50     | 37.50 | 38.50 |

OUTSEAM

To find your size, compare measurements with a similar garment that fits you well.