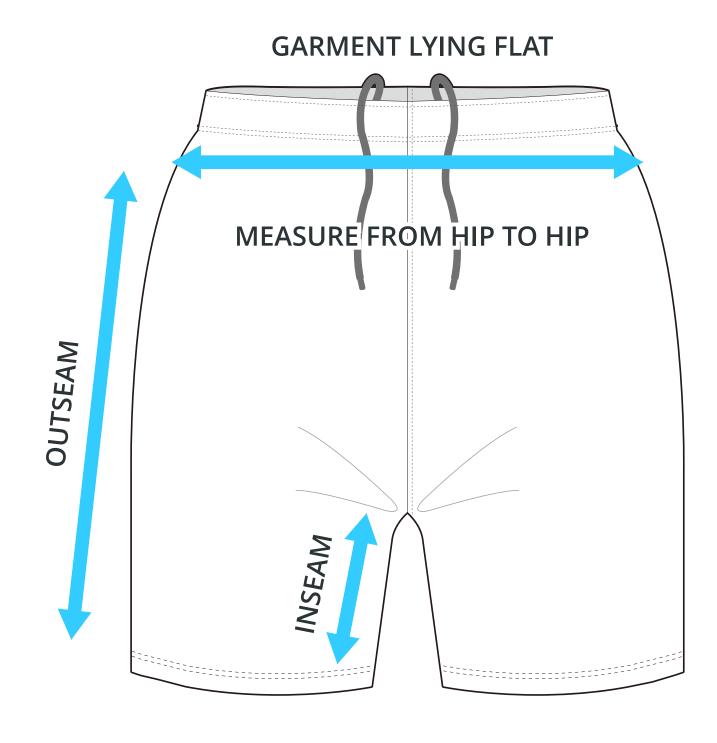

# HALF HIP INSEAM/OUTSEAM

To find your size, compare measurements with a similar garment that fits you well.