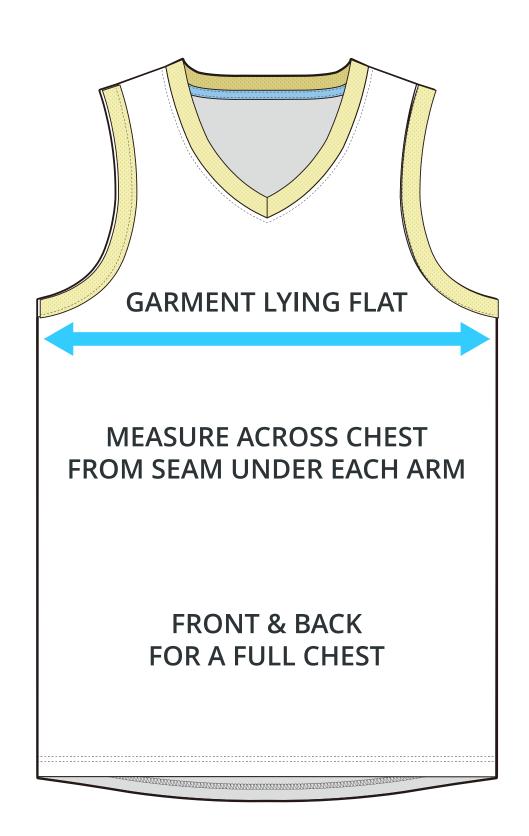

#### **ADULT SIZING**

| SIZING CHART(inches)                                                     | XS                          | \$                            | M                          | L                                   | XL                                   | 2XL                          | 3XL                                   |
|--------------------------------------------------------------------------|-----------------------------|-------------------------------|----------------------------|-------------------------------------|--------------------------------------|------------------------------|---------------------------------------|
| 1/2 Chest                                                                | 17.72                       | 18.90                         | 20.08                      | 21.26                               | 22.44                                | 23.62                        | 24.80                                 |
| Front length (HSP)                                                       | 26.38                       | 27.17                         | 27.95                      | 28.74                               | 29.53                                | 30.31                        | 31.10                                 |
| Back length (HSP)                                                        | 27.36                       | 28.15                         | 28.94                      | 29.72                               | 30.51                                | 31.30                        | 32.09                                 |
| SIZING CHART(cm)<br>1/2 Chest<br>Front length (HSP)<br>Back length (HSP) | <b>XS</b> 45.00 67.00 69.50 | \$<br>48.00<br>69.00<br>71.50 | <b>M</b> 51.00 71.00 73.50 | <b>L</b><br>54.00<br>73.00<br>75.50 | <b>XL</b><br>57.00<br>75.00<br>77.50 | <b>2XL</b> 60.00 77.00 79.50 | <b>3XL</b><br>63.00<br>79.00<br>81.50 |

# HALF CHEST FULL CHEST

To find your size, compare measurements with a similar garment that fits you well.