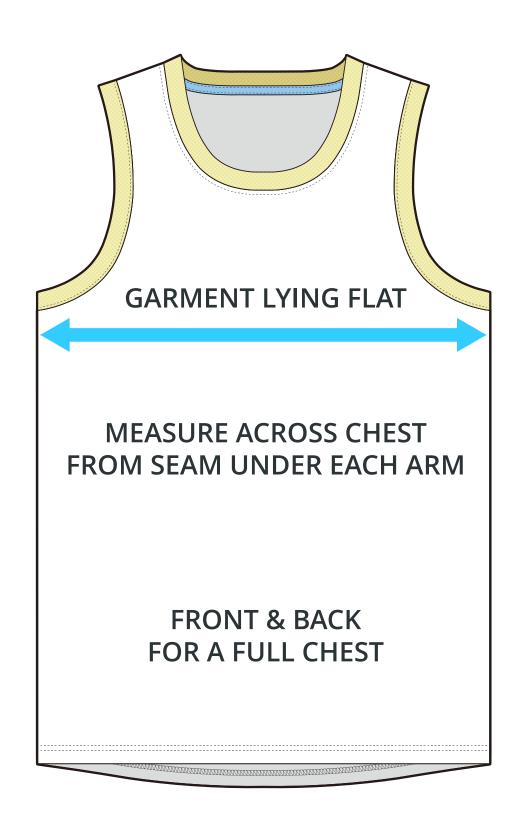

#### **ADULT SIZING**

| SIZING CHART(inches)                                                     | XS                          | \$                            | M                          | L                                   | XL                                   | 2XL                            | 3XL                                   |
|--------------------------------------------------------------------------|-----------------------------|-------------------------------|----------------------------|-------------------------------------|--------------------------------------|--------------------------------|---------------------------------------|
| 1/2 Chest                                                                | 17.72                       | 18.90                         | 20.08                      | 21.26                               | 22.44                                | 23.62                          | 24.80                                 |
| Front length (HSP)                                                       | 26.38                       | 27.17                         | 27.95                      | 28.74                               | 29.53                                | 30.31                          | 31.10                                 |
| Back length (HSP)                                                        | 27.36                       | 28.15                         | 28.94                      | 29.72                               | 30.51                                | 31.30                          | 32.09                                 |
| SIZING CHART(cm)<br>1/2 Chest<br>Front length (HSP)<br>Back length (HSP) | <b>XS</b> 45.00 67.00 69.50 | \$<br>48.00<br>69.00<br>71.50 | <b>M</b> 51.00 71.00 73.50 | <b>L</b><br>54.00<br>73.00<br>75.50 | <b>XL</b><br>57.00<br>75.00<br>77.50 | 2XL<br>60.00<br>77.00<br>79.50 | <b>3XL</b><br>63.00<br>79.00<br>81.50 |

## HALF CHEST FULL CHEST